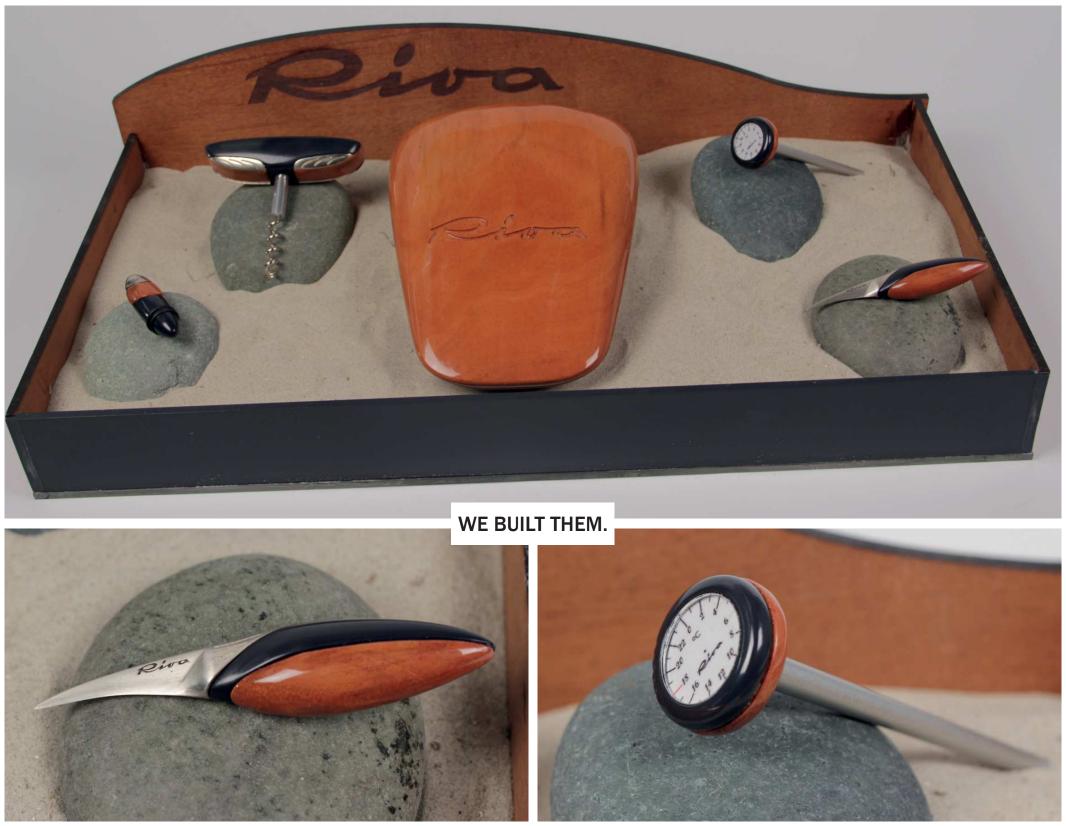

RIVA WINE SET

RED CROSS SHOVEL

FORWARD DRAW PISTOL HOLSTER

REMINGTON SURVIVAL KIT

TILITE WHEELCHAIR L.E.D.

COMPUTER MOUSE

**RIVA BOATS ARE SEXY.** 