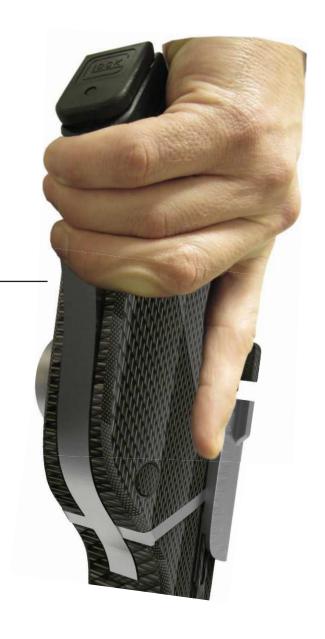

## QUICK DRAW PISTOL HOLSTER BECAUSE CURRENT HOLSTERS ARE SLOW

Current holsters require drawing the pistol vertically before bringing it into position. While beneficial in close quarters, I don't think it is neccessary.

There are no current level 2 or above holsters that are activated by anything other than thumb or trigger finger. This doesn't feel natural.

## **MOST POPULAR: SERPA**

REQUIRES PRESSING TRIGGER FINGER TOWARDS PISTOL FOR RELEASE.

## **DANGEROUS**

PRESSING BUTTON WITH
TRIGGER FINGER CAN RESULT
IN PULLING PRESSURE ON
TRIGGER WHEN IT IS CLEARED
FROM HOLSTER.

THAT'S HOW YOU SHOOT YOURSELF.

GRIP FINGER ACTIVATED

MAGNET DRIVEN
SLIDER

ASKED US TO HELP THEM START A NEW LINE OF CAMPING GEAR.