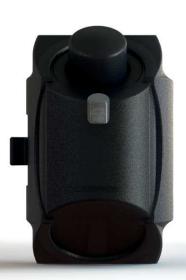

# I WAS GIVEN THIS BUTTON SWITCH AND TASKED WITH CREATING A HOUSING THAT COULD BE MOUNTED ON EVERY POSSIBLE WHEELCHAIR SETUP.