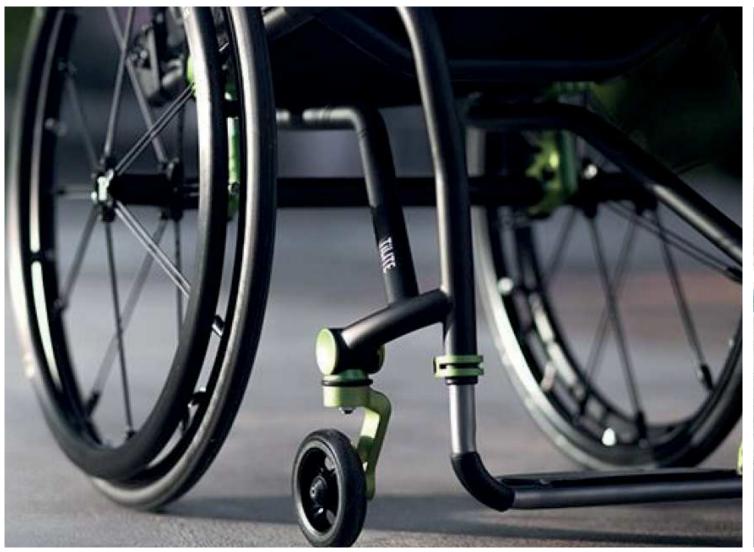

### MINIATURE STOVE

TILITE WANTED TO BE THE FIRST MANUAL WHEELCHAIR BRAND WITH L.E.D. HEADLIGHTS

### WHY?

HELP THE USER SEE SMALL OBSTACLES IN LOW LIGHT CONDITIONS.
HELP DRIVERS SEE THE USER IN LOW LIGHT CONDITIONS.
TO LOOK REALLY COOL IN ALL LIGHT CONDITIONS.

### THE HARD PART

TILITE WHEELCHAIRS ARE CUSTOM MANUFACTURED.

DIMENSIONS, NUMBER OF ACCESSORIES AND TYPES OF ACCESSORIES VARY.

ANY NEW PRODUCT NEEDS TO WORK WITH ALL AVAILABLE COMBINATIONS.

ACCESSORIES NEED TO BE AS LIGHT WEIGHT AS POSSIBLE.