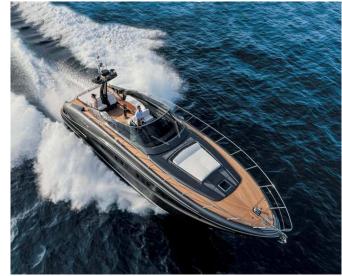

RIVA WINE SET

RED CROSS SHOVEL

FORWARD DRAW PISTOL HOLSTER

REMINGTON SURVIVAL KIT

TILITE WHEELCHAIR L.E.D.

COMPUTER MOUSE

**RIVA BOATS ARE SEXY.** 