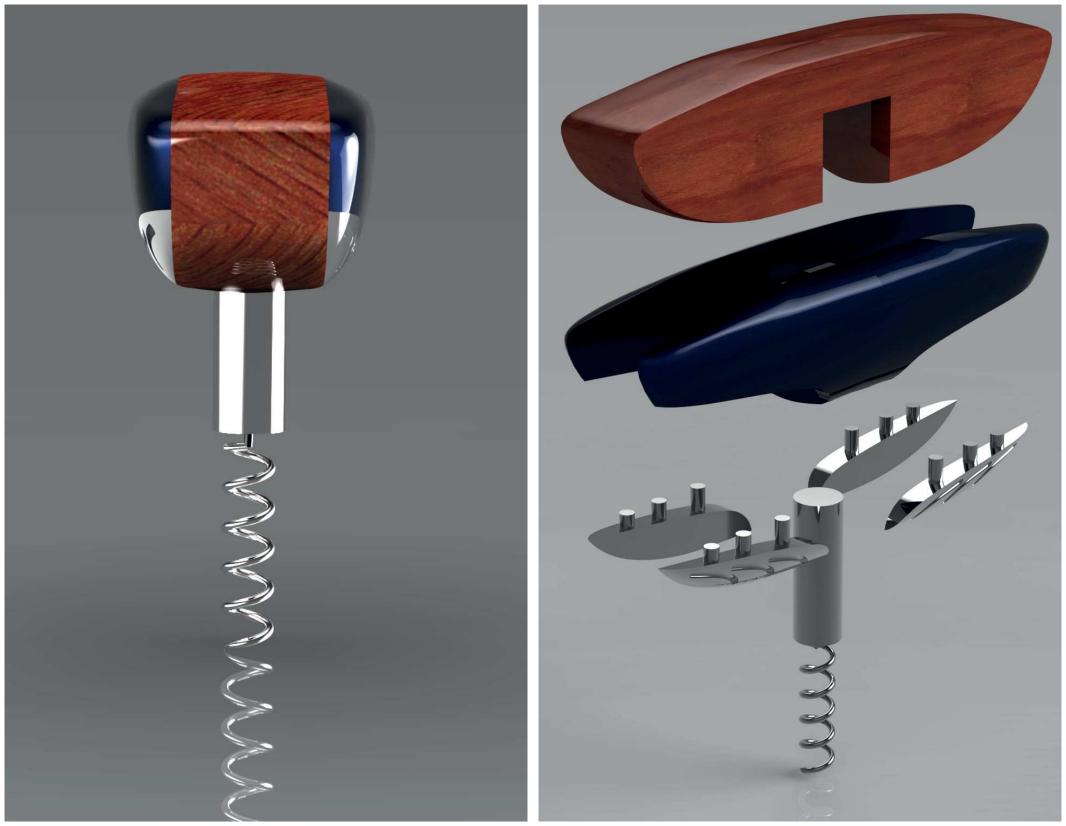

RIVA WINE SET

RED CROSS SHOVEL

FORWARD DRAW PISTOL HOLSTER

REMINGTON SURVIVAL KIT

TILITE WHEELCHAIR L.E.D.

COMPUTER MOUSE

**RIVA BOATS ARE SEXY.** 

## **MATERIALS**

**RED CROSS NEEDS HELP** 