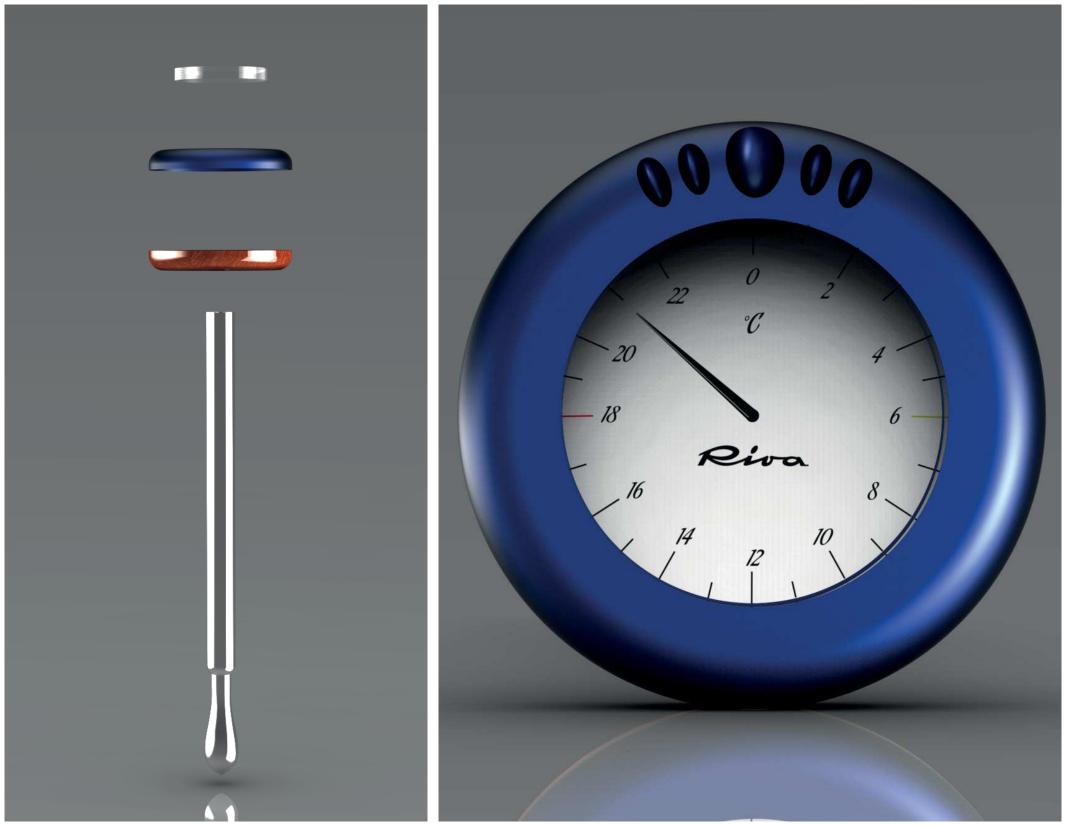

RIVA WINE SET

RED CROSS SHOVEL

FORWARD DRAW PISTOL HOLSTER

REMINGTON SURVIVAL KIT

TILITE WHEELCHAIR L.E.D.

COMPUTER MOUSE

**RIVA BOATS ARE SEXY.** 

## **MATERIALS**

**RED CROSS NEEDS HELP** 