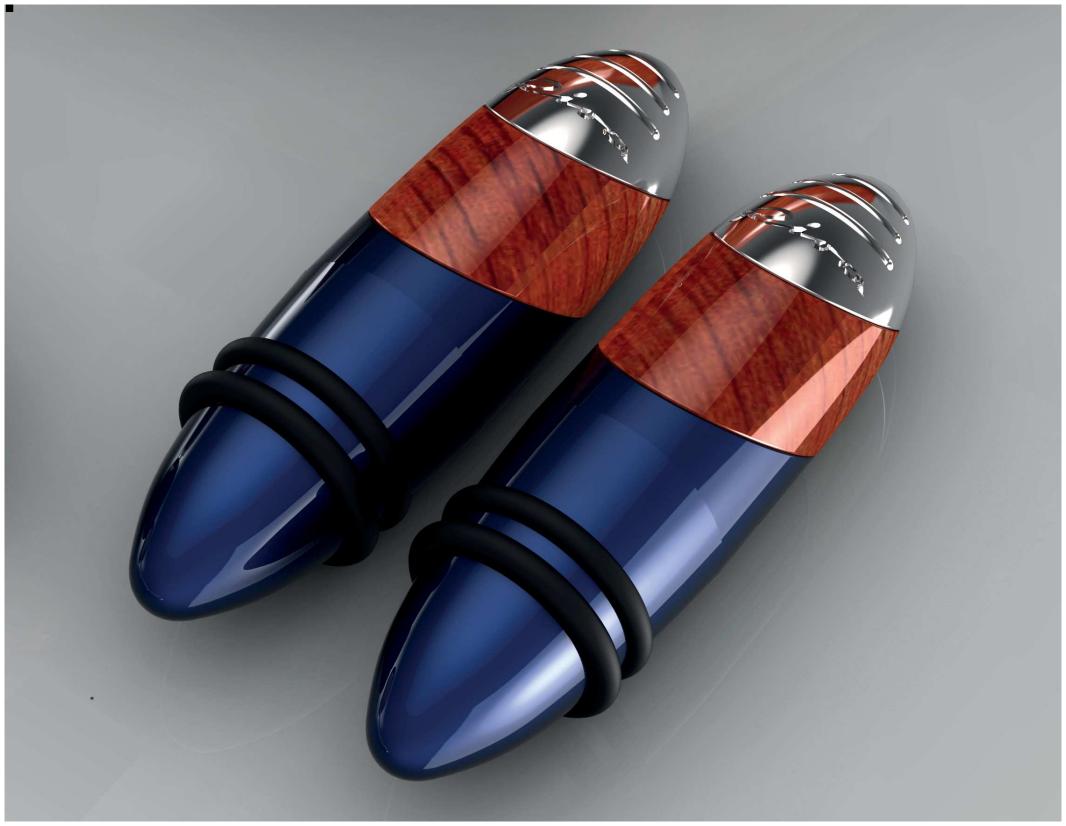

RIVA WINE SET

RED CROSS SHOVEL

FORWARD DRAW PISTOL HOLSTER

REMINGTON SURVIVAL KIT

TILITE WHEELCHAIR L.E.D.

COMPUTER MOUSE

**RIVA BOATS ARE SEXY.** 

## **MATERIALS**

**RED CROSS NEEDS HELP** 