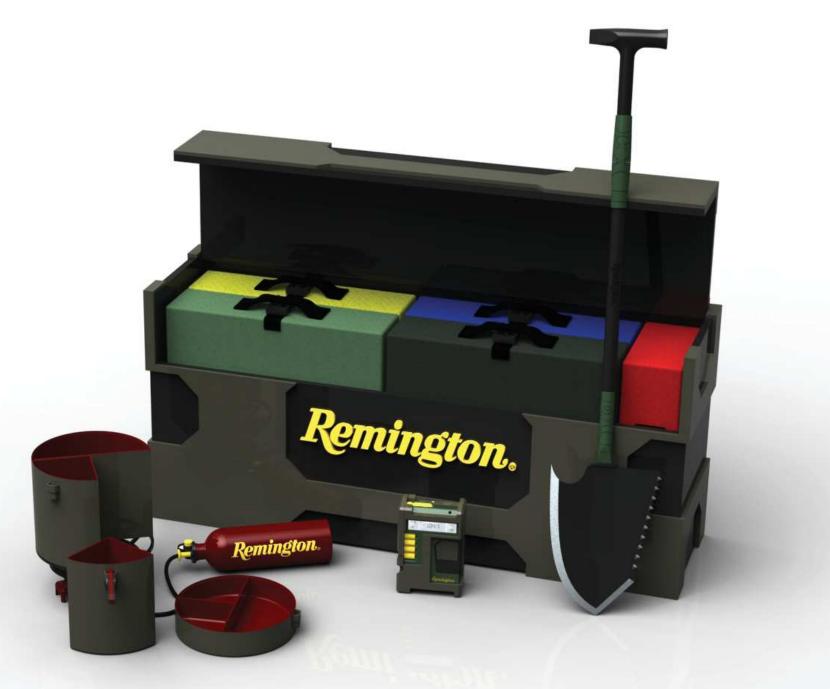

## **DANGEROUS**

PRESSING BUTTON WITH
TRIGGER FINGER CAN RESULT
IN PULLING PRESSURE ON
TRIGGER WHEN IT IS CLEARED
FROM HOLSTER.

THAT'S HOW YOU SHOOT YOURSELF.

GRIP FINGER ACTIVATED

MAGNET DRIVEN
SLIDER

ASKED US TO HELP THEM START A NEW LINE OF CAMPING GEAR.

WE DECIDED TO TAKE ALL OF THESE...

AND MAKE A SURVIVAL KIT.

### I HELPED OUR TEAM CREATE SOME COOL TOOLS...