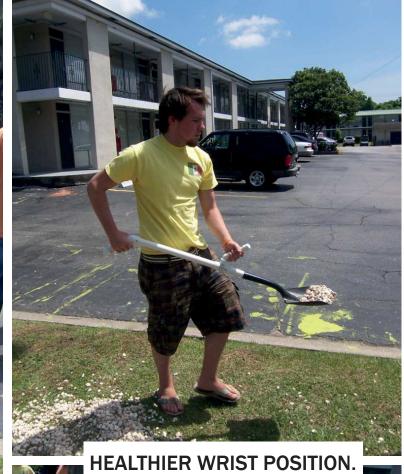

## **MATERIALS**

**RED CROSS NEEDS HELP** 

## **DANGEROUS**

PRESSING BUTTON WITH
TRIGGER FINGER CAN RESULT
IN PULLING PRESSURE ON
TRIGGER WHEN IT IS CLEARED
FROM HOLSTER.

THAT'S HOW YOU SHOOT YOURSELF.

GRIP FINGER ACTIVATED

MAGNET DRIVEN
SLIDER

ASKED US TO HELP THEM START A NEW LINE OF CAMPING GEAR.