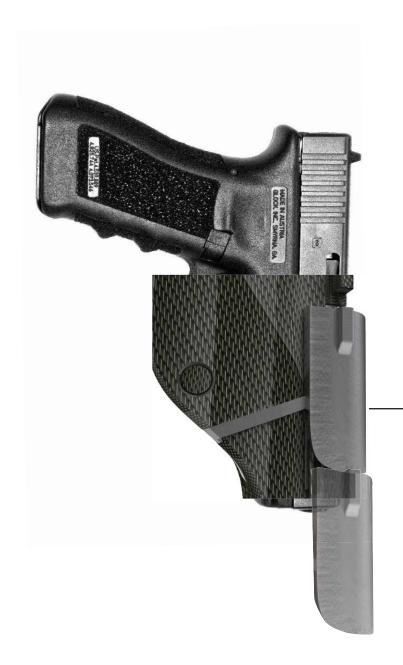

## QUICK DRAW PISTOL HOLSTER BECAUSE CURRENT HOLSTERS ARE SLOW

Current holsters require drawing the pistol vertically before bringing it into position. While beneficial in close quarters, I don't think it is neccessary.

There are no current level 2 or above holsters that are activated by anything other than thumb or trigger finger. This doesn't feel natural.

## **MOST POPULAR: SERPA**

REQUIRES PRESSING TRIGGER FINGER TOWARDS PISTOL FOR RELEASE.

## **DANGEROUS**

PRESSING BUTTON WITH
TRIGGER FINGER CAN RESULT
IN PULLING PRESSURE ON
TRIGGER WHEN IT IS CLEARED
FROM HOLSTER.

THAT'S HOW YOU SHOOT YOURSELF.

GRIP FINGER ACTIVATED

MAGNET DRIVEN
SLIDER

ASKED US TO HELP THEM START A NEW LINE OF CAMPING GEAR.