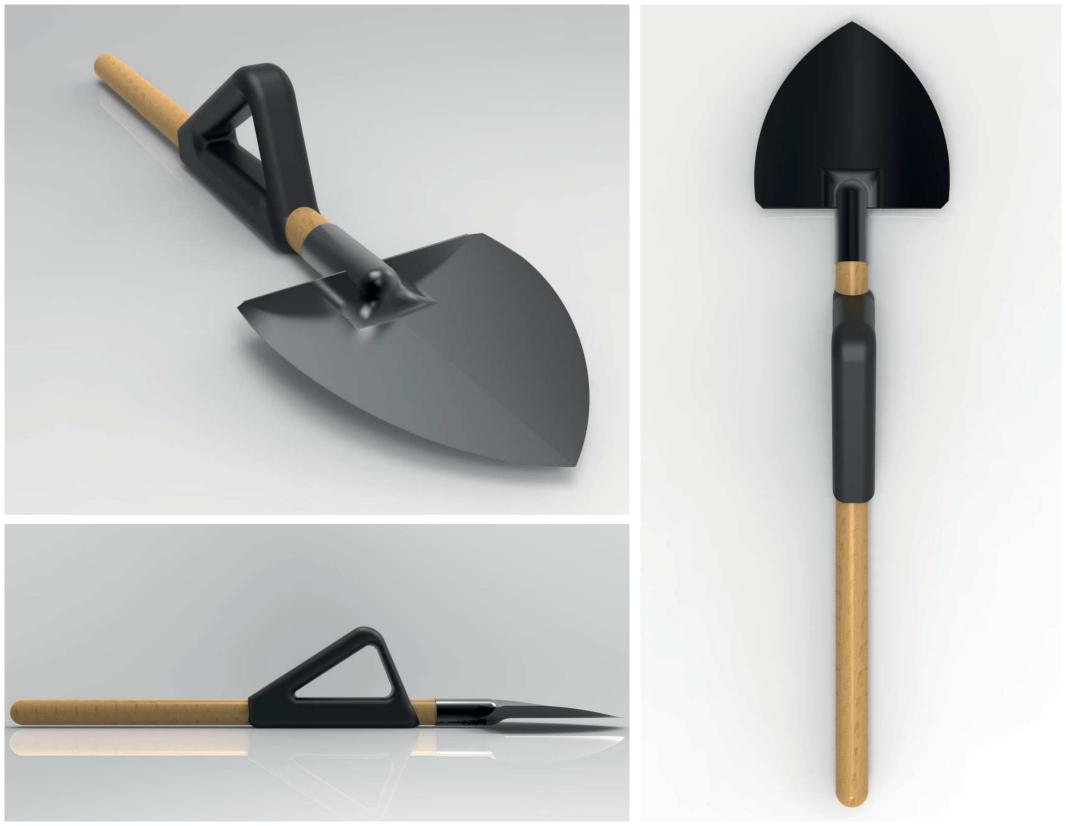

RIVA WINE SET

RED CROSS SHOVEL

FORWARD DRAW PISTOL HOLSTER

REMINGTON SURVIVAL KIT

TILITE WHEELCHAIR L.E.D.

COMPUTER MOUSE



**RIVA BOATS ARE SEXY.** 











## **MATERIALS**







































**RED CROSS NEEDS HELP** 























## QUICK DRAW PISTOL HOLSTER BECAUSE CURRENT HOLSTERS ARE SLOW

Current holsters require drawing the pistol vertically before bringing it into position. While beneficial in close quarters, I don't think it is neccessary.

There are no current level 2 or above holsters that are activated by anything other than thumb or trigger finger. This doesn't feel natural.



## **MOST POPULAR: SERPA**

REQUIRES PRESSING TRIGGER FINGER TOWARDS PISTOL FOR RELEASE.

## **DANGEROUS**

PRESSING BUTTON WITH
TRIGGER FINGER CAN RESULT
IN PULLING PRESSURE ON
TRIGGER WHEN IT IS CLEARED
FROM HOLSTER.

THAT'S HOW YOU SHOOT YOURSELF.

























GRIP FINGER ACTIVATED

MAGNET DRIVEN
SLIDER





ASKED US TO HELP THEM START A NEW LINE OF CAMPING GEAR.



















WE DECIDED TO TAKE ALL OF THESE.