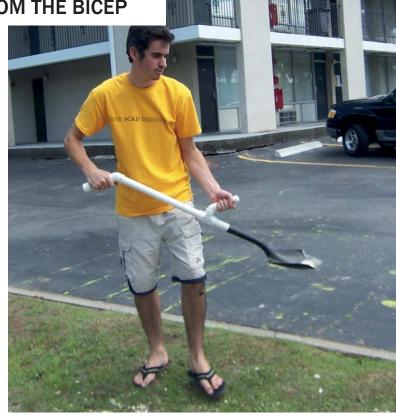

## **MATERIALS**

**RED CROSS NEEDS HELP** 

## **DANGEROUS**

PRESSING BUTTON WITH
TRIGGER FINGER CAN RESULT
IN PULLING PRESSURE ON
TRIGGER WHEN IT IS CLEARED
FROM HOLSTER.

THAT'S HOW YOU SHOOT YOURSELF.

GRIP FINGER ACTIVATED

MAGNET DRIVEN
SLIDER

ASKED US TO HELP THEM START A NEW LINE OF CAMPING GEAR.