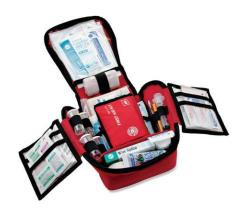

## **DANGEROUS**

PRESSING BUTTON WITH
TRIGGER FINGER CAN RESULT
IN PULLING PRESSURE ON
TRIGGER WHEN IT IS CLEARED
FROM HOLSTER.

THAT'S HOW YOU SHOOT YOURSELF.

GRIP FINGER ACTIVATED

MAGNET DRIVEN
SLIDER

ASKED US TO HELP THEM START A NEW LINE OF CAMPING GEAR.

WE DECIDED TO TAKE ALL OF THESE...

AND MAKE A SURVIVAL KIT.