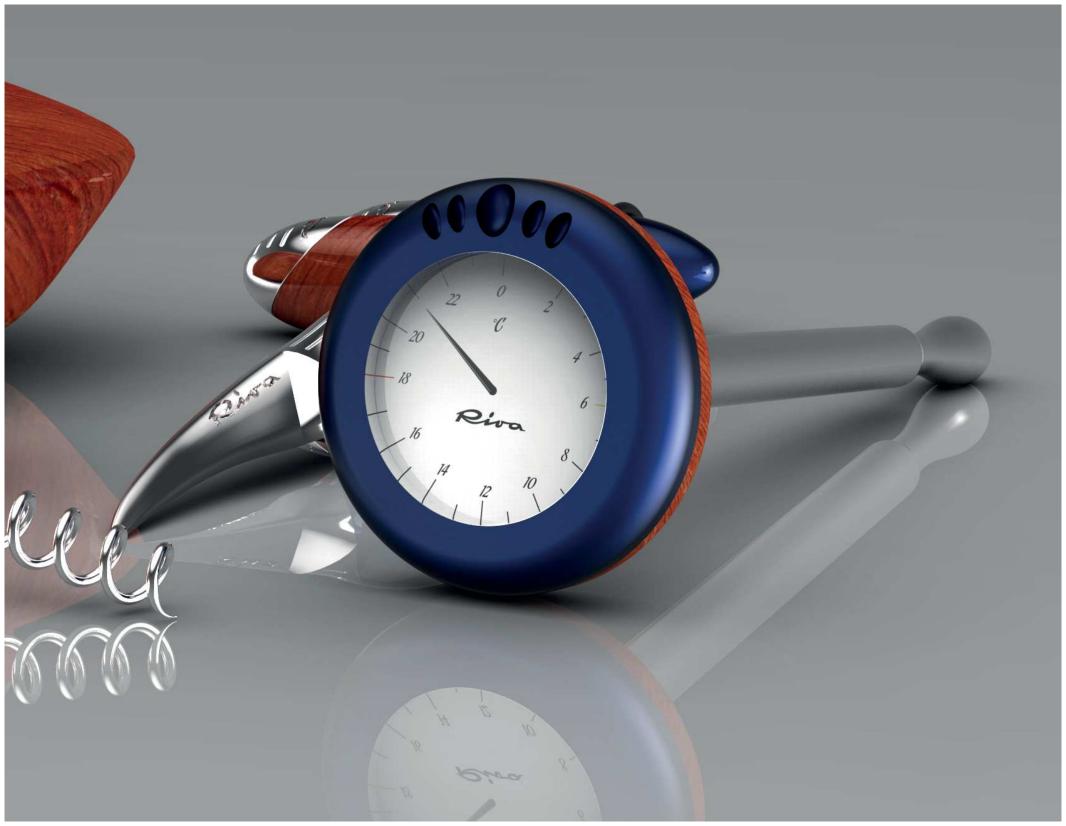

RIVA WINE SET

RED CROSS SHOVEL

FORWARD DRAW PISTOL HOLSTER

REMINGTON SURVIVAL KIT

TILITE WHEELCHAIR L.E.D.

COMPUTER MOUSE

**RIVA BOATS ARE SEXY.** 

## **MATERIALS**

**RED CROSS NEEDS HELP** 