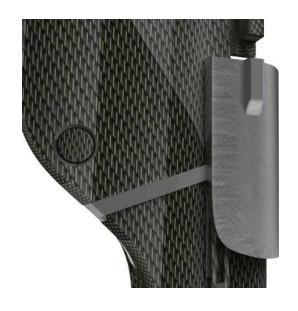

## **DANGEROUS**

PRESSING BUTTON WITH
TRIGGER FINGER CAN RESULT
IN PULLING PRESSURE ON
TRIGGER WHEN IT IS CLEARED
FROM HOLSTER.

THAT'S HOW YOU SHOOT YOURSELF.

GRIP FINGER ACTIVATED

MAGNET DRIVEN
SLIDER

ASKED US TO HELP THEM START A NEW LINE OF CAMPING GEAR.