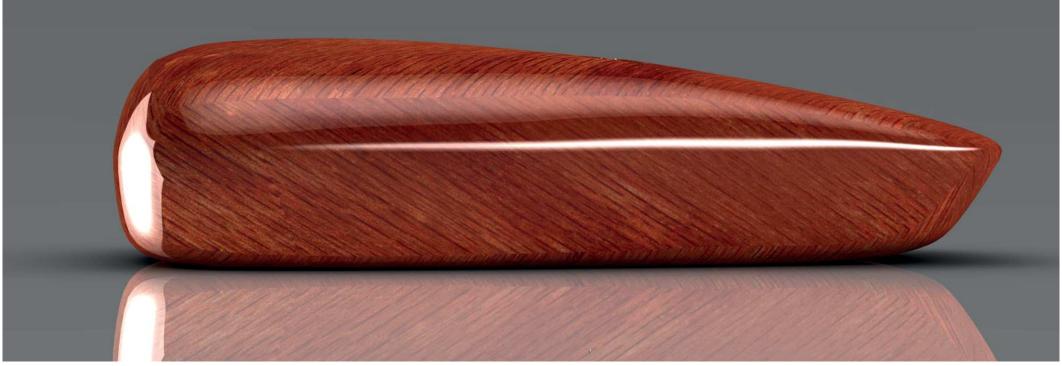

RIVA WINE SET

RED CROSS SHOVEL

FORWARD DRAW PISTOL HOLSTER

REMINGTON SURVIVAL KIT

TILITE WHEELCHAIR L.E.D.

COMPUTER MOUSE

**RIVA BOATS ARE SEXY.** 