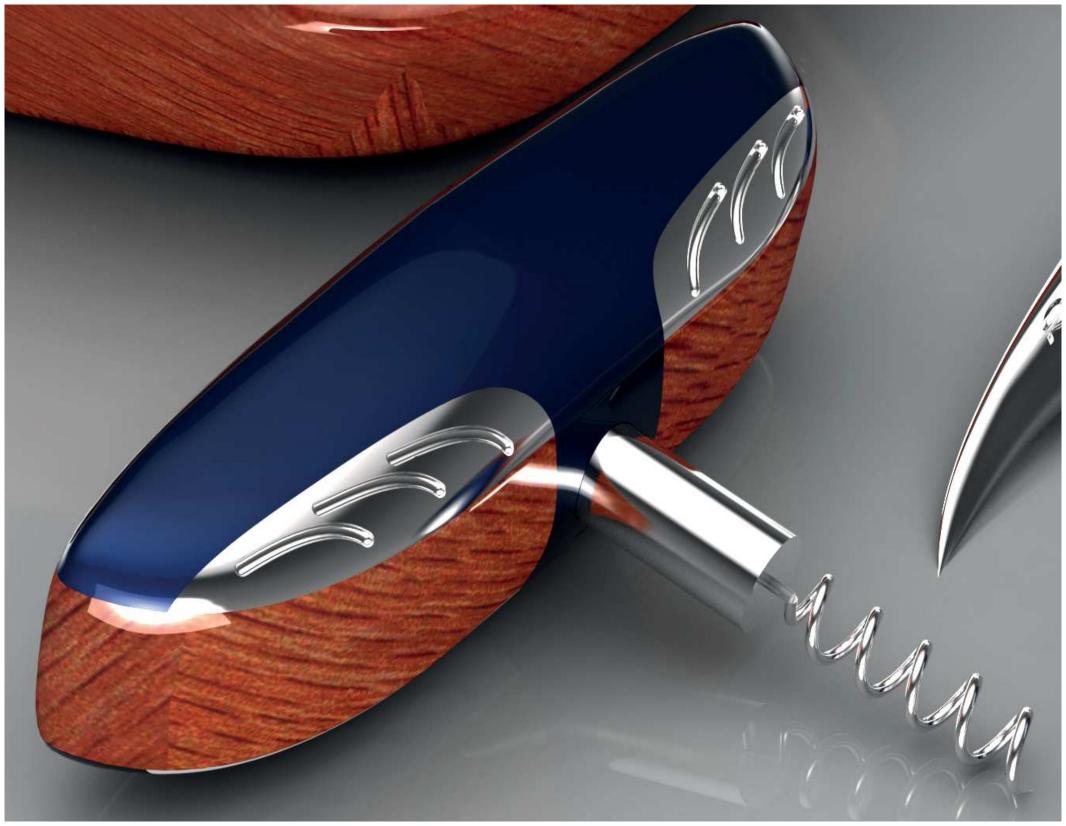

RIVA WINE SET

RED CROSS SHOVEL

FORWARD DRAW PISTOL HOLSTER

REMINGTON SURVIVAL KIT

TILITE WHEELCHAIR L.E.D.

COMPUTER MOUSE

**RIVA BOATS ARE SEXY.** 

## **MATERIALS**

**RED CROSS NEEDS HELP** 