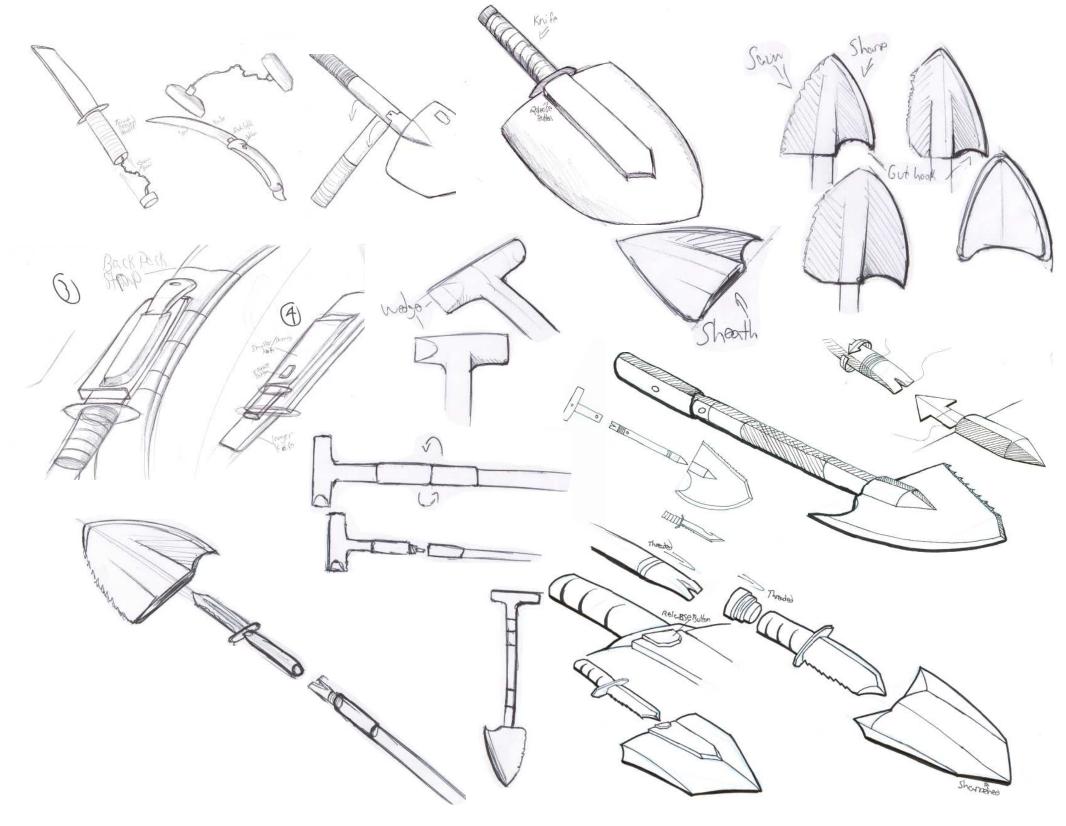

## **DANGEROUS**

PRESSING BUTTON WITH
TRIGGER FINGER CAN RESULT
IN PULLING PRESSURE ON
TRIGGER WHEN IT IS CLEARED
FROM HOLSTER.

THAT'S HOW YOU SHOOT YOURSELF.

GRIP FINGER ACTIVATED

MAGNET DRIVEN
SLIDER

ASKED US TO HELP THEM START A NEW LINE OF CAMPING GEAR.

WE DECIDED TO TAKE ALL OF THESE...

AND MAKE A SURVIVAL KIT.

### I HELPED OUR TEAM CREATE SOME COOL TOOLS...