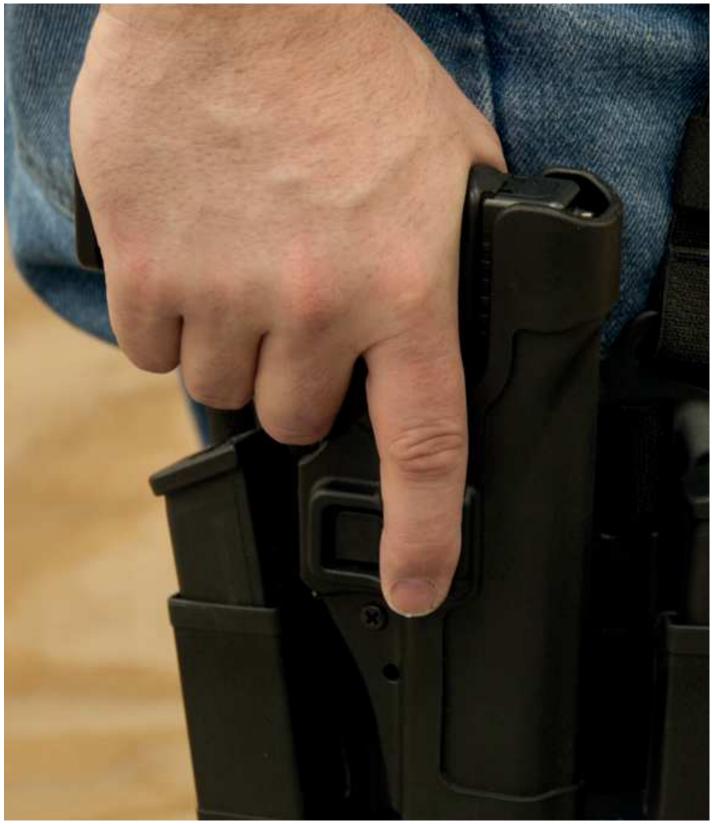

## **DANGEROUS**

PRESSING BUTTON WITH
TRIGGER FINGER CAN RESULT
IN PULLING PRESSURE ON
TRIGGER WHEN IT IS CLEARED
FROM HOLSTER.

THAT'S HOW YOU SHOOT YOURSELF.

GRIP FINGER ACTIVATED

MAGNET DRIVEN
SLIDER

ASKED US TO HELP THEM START A NEW LINE OF CAMPING GEAR.