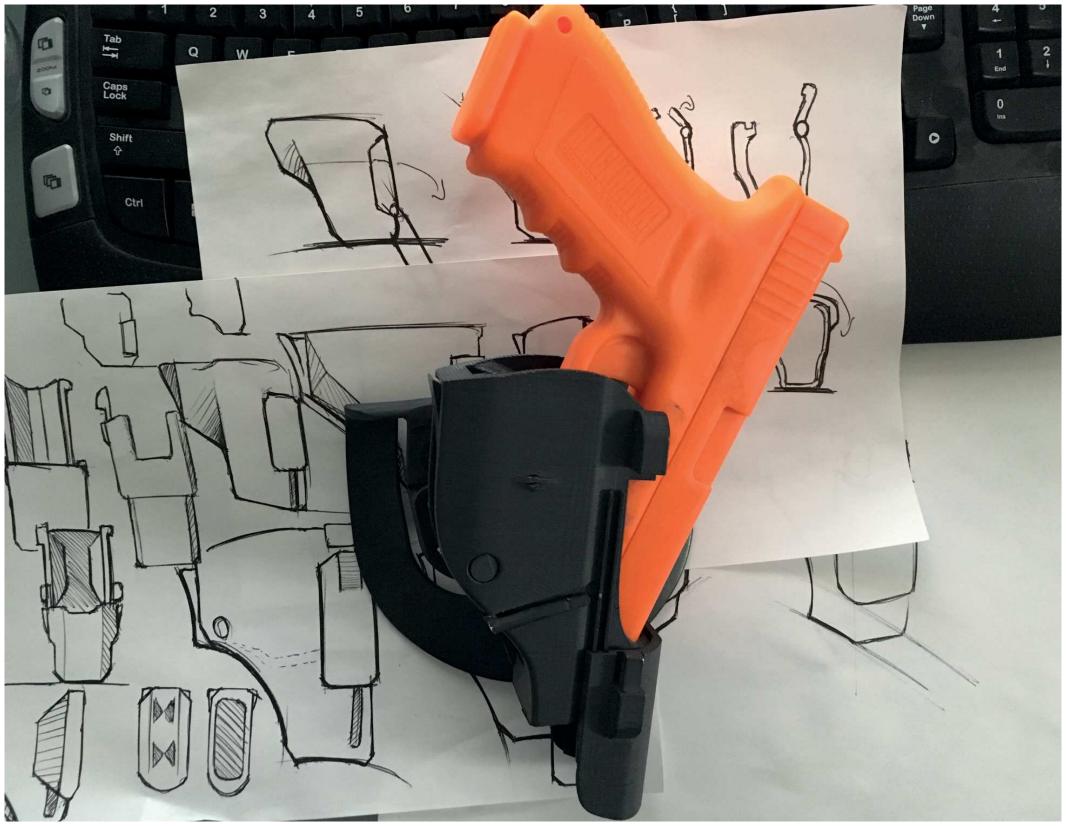

## QUICK DRAW PISTOL HOLSTER BECAUSE CURRENT HOLSTERS ARE SLOW

Current holsters require drawing the pistol vertically before bringing it into position. While beneficial in close quarters, I don't think it is neccessary.

There are no current level 2 or above holsters that are activated by anything other than thumb or trigger finger. This doesn't feel natural.

## **MOST POPULAR: SERPA**

REQUIRES PRESSING TRIGGER FINGER TOWARDS PISTOL FOR RELEASE.

## **DANGEROUS**

PRESSING BUTTON WITH
TRIGGER FINGER CAN RESULT
IN PULLING PRESSURE ON
TRIGGER WHEN IT IS CLEARED
FROM HOLSTER.

THAT'S HOW YOU SHOOT YOURSELF.

GRIP FINGER ACTIVATED

MAGNET DRIVEN
SLIDER

ASKED US TO HELP THEM START A NEW LINE OF CAMPING GEAR.