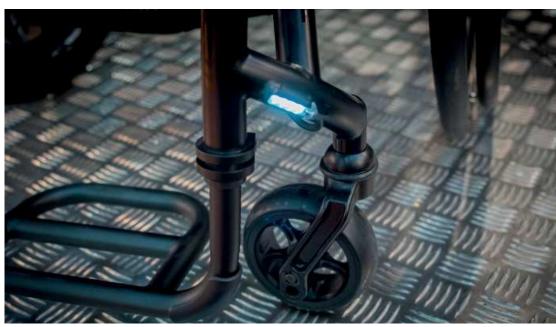

### MINIATURE STOVE

TILITE WANTED TO BE THE FIRST MANUAL WHEELCHAIR BRAND WITH L.E.D. HEADLIGHTS

### WHY?

HELP THE USER SEE SMALL OBSTACLES IN LOW LIGHT CONDITIONS.
HELP DRIVERS SEE THE USER IN LOW LIGHT CONDITIONS.
TO LOOK REALLY COOL IN ALL LIGHT CONDITIONS.

# I WAS GIVEN THIS BUTTON SWITCH AND TASKED WITH CREATING A HOUSING THAT COULD BE MOUNTED ON EVERY POSSIBLE WHEELCHAIR SETUP.