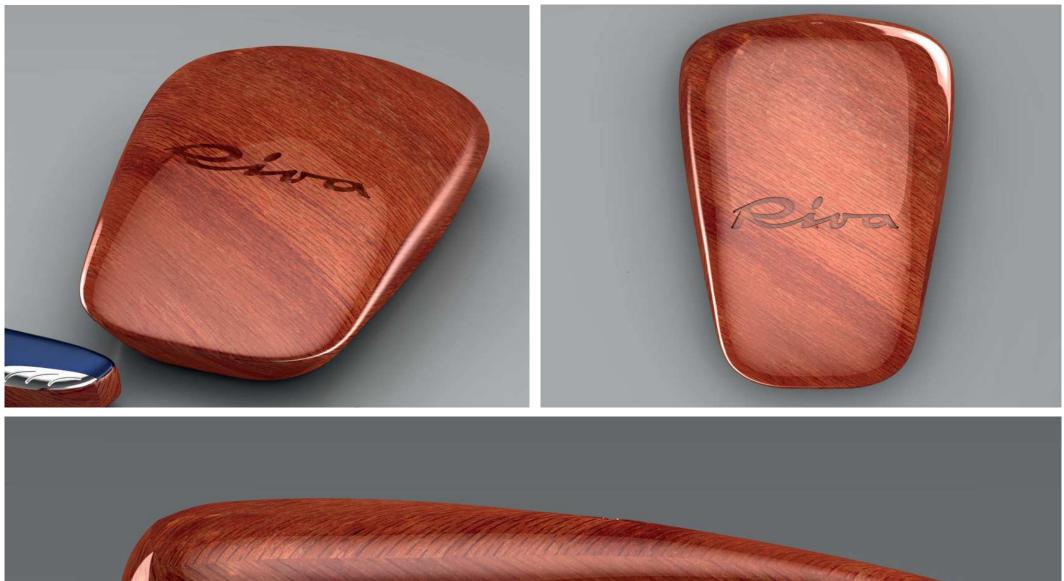

RIVA WINE SET

RED CROSS SHOVEL

FORWARD DRAW PISTOL HOLSTER

REMINGTON SURVIVAL KIT

TILITE WHEELCHAIR L.E.D.

COMPUTER MOUSE

**RIVA BOATS ARE SEXY.** 

## **MATERIALS**

**RED CROSS NEEDS HELP** 