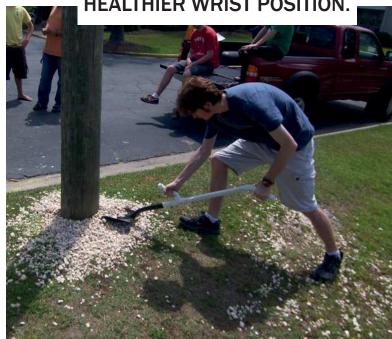

## **MATERIALS**

**RED CROSS NEEDS HELP** 

## **DANGEROUS**

PRESSING BUTTON WITH
TRIGGER FINGER CAN RESULT
IN PULLING PRESSURE ON
TRIGGER WHEN IT IS CLEARED
FROM HOLSTER.

THAT'S HOW YOU SHOOT YOURSELF.

GRIP FINGER ACTIVATED

MAGNET DRIVEN
SLIDER

ASKED US TO HELP THEM START A NEW LINE OF CAMPING GEAR.