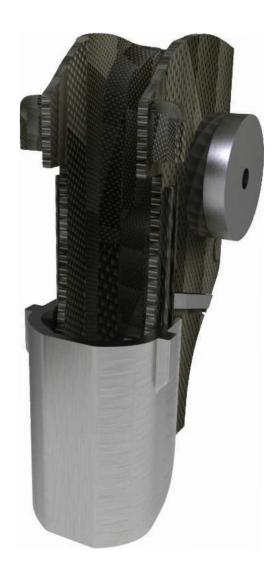

## QUICK DRAW PISTOL HOLSTER BECAUSE CURRENT HOLSTERS ARE SLOW

Current holsters require drawing the pistol vertically before bringing it into position. While beneficial in close quarters, I don't think it is neccessary.

There are no current level 2 or above holsters that are activated by anything other than thumb or trigger finger. This doesn't feel natural.

## **MOST POPULAR: SERPA**

REQUIRES PRESSING TRIGGER FINGER TOWARDS PISTOL FOR RELEASE.

## **DANGEROUS**

PRESSING BUTTON WITH
TRIGGER FINGER CAN RESULT
IN PULLING PRESSURE ON
TRIGGER WHEN IT IS CLEARED
FROM HOLSTER.

THAT'S HOW YOU SHOOT YOURSELF.

GRIP FINGER ACTIVATED

MAGNET DRIVEN
SLIDER

ASKED US TO HELP THEM START A NEW LINE OF CAMPING GEAR.