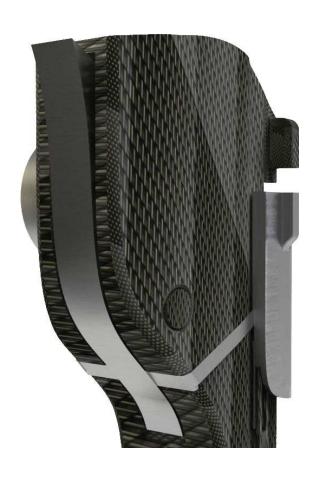

## **DANGEROUS**

PRESSING BUTTON WITH
TRIGGER FINGER CAN RESULT
IN PULLING PRESSURE ON
TRIGGER WHEN IT IS CLEARED
FROM HOLSTER.

THAT'S HOW YOU SHOOT YOURSELF.

GRIP FINGER ACTIVATED

MAGNET DRIVEN
SLIDER

ASKED US TO HELP THEM START A NEW LINE OF CAMPING GEAR.