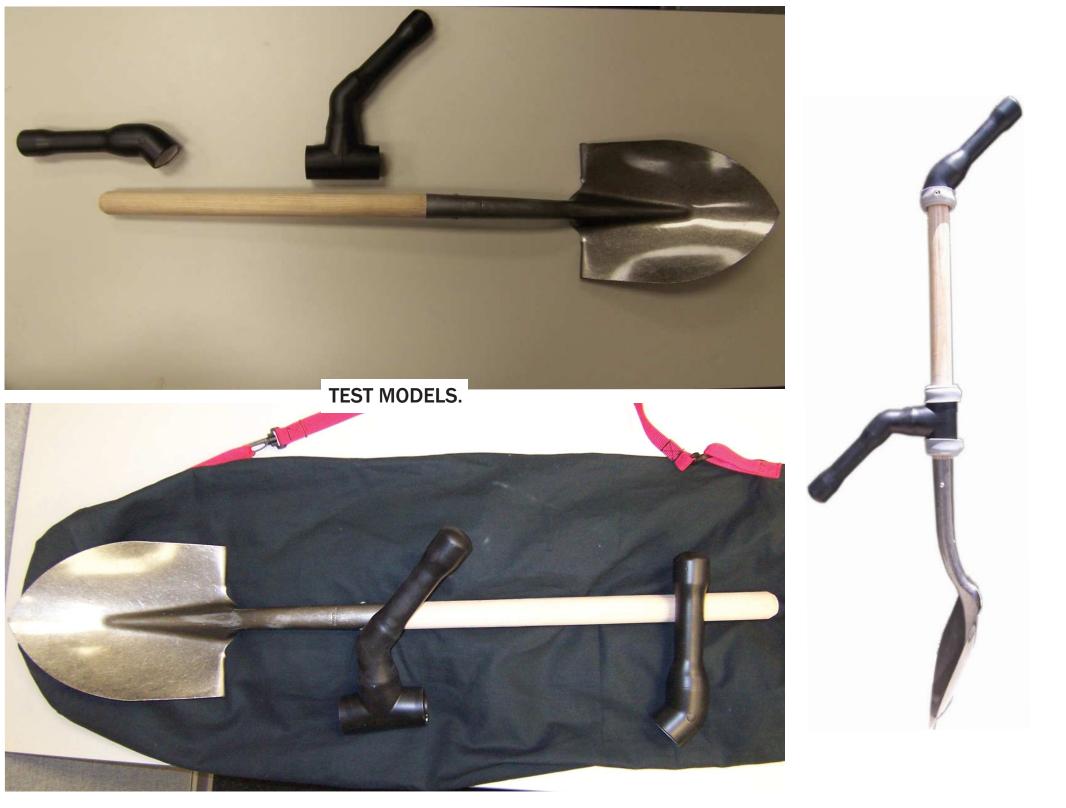

## **MATERIALS**

**RED CROSS NEEDS HELP** 

## **DANGEROUS**

PRESSING BUTTON WITH
TRIGGER FINGER CAN RESULT
IN PULLING PRESSURE ON
TRIGGER WHEN IT IS CLEARED
FROM HOLSTER.

THAT'S HOW YOU SHOOT YOURSELF.

GRIP FINGER ACTIVATED

MAGNET DRIVEN
SLIDER

ASKED US TO HELP THEM START A NEW LINE OF CAMPING GEAR.