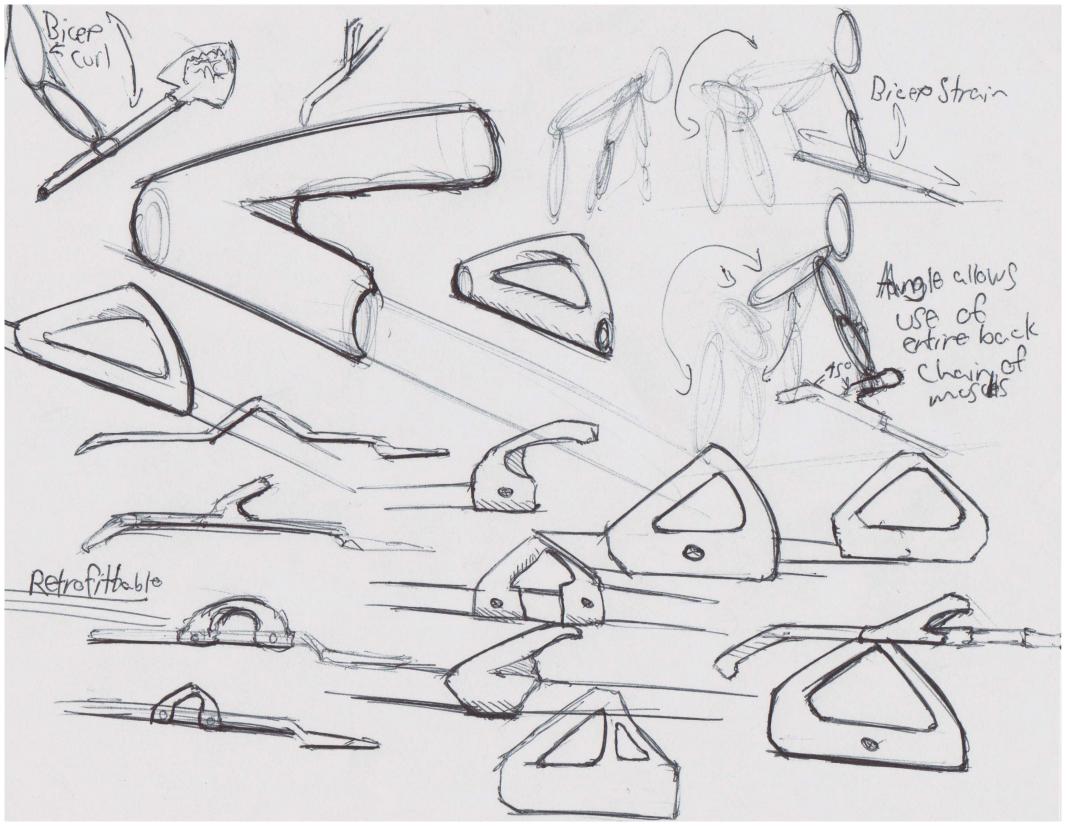

## **MATERIALS**

**RED CROSS NEEDS HELP** 

## **DANGEROUS**

PRESSING BUTTON WITH
TRIGGER FINGER CAN RESULT
IN PULLING PRESSURE ON
TRIGGER WHEN IT IS CLEARED
FROM HOLSTER.

THAT'S HOW YOU SHOOT YOURSELF.

GRIP FINGER ACTIVATED

MAGNET DRIVEN
SLIDER

ASKED US TO HELP THEM START A NEW LINE OF CAMPING GEAR.