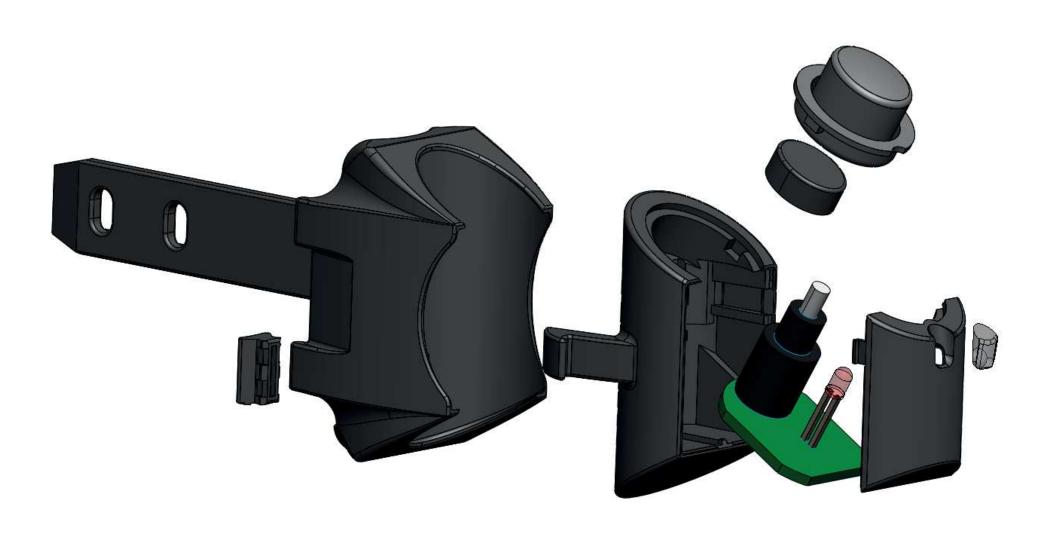

### MINIATURE STOVE

TILITE WANTED TO BE THE FIRST MANUAL WHEELCHAIR BRAND WITH L.E.D. HEADLIGHTS

### WHY?

HELP THE USER SEE SMALL OBSTACLES IN LOW LIGHT CONDITIONS.
HELP DRIVERS SEE THE USER IN LOW LIGHT CONDITIONS.
TO LOOK REALLY COOL IN ALL LIGHT CONDITIONS.

### THE HARD PART

TILITE WHEELCHAIRS ARE CUSTOM MANUFACTURED.

DIMENSIONS, NUMBER OF ACCESSORIES AND TYPES OF ACCESSORIES VARY.

ANY NEW PRODUCT NEEDS TO WORK WITH ALL AVAILABLE COMBINATIONS.

ACCESSORIES NEED TO BE AS LIGHT WEIGHT AS POSSIBLE.

# I WAS GIVEN THIS BUTTON SWITCH AND TASKED WITH CREATING A HOUSING THAT COULD BE MOUNTED ON EVERY POSSIBLE WHEELCHAIR SETUP.