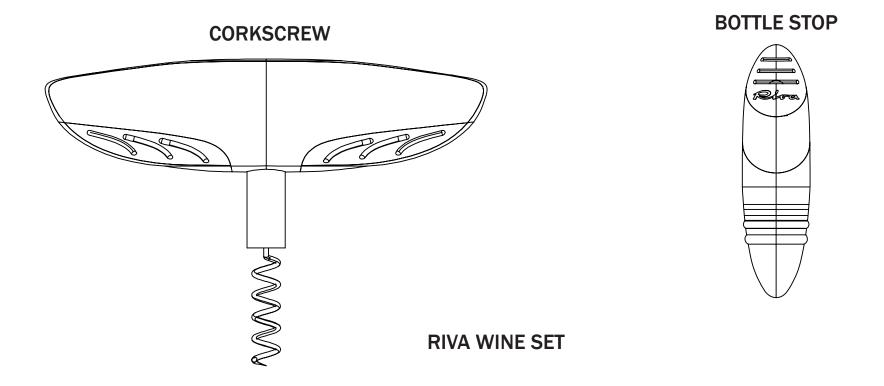

RIVA WINE SET

RED CROSS SHOVEL

FORWARD DRAW PISTOL HOLSTER

REMINGTON SURVIVAL KIT

TILITE WHEELCHAIR L.E.D.

COMPUTER MOUSE

**RIVA BOATS ARE SEXY.** 