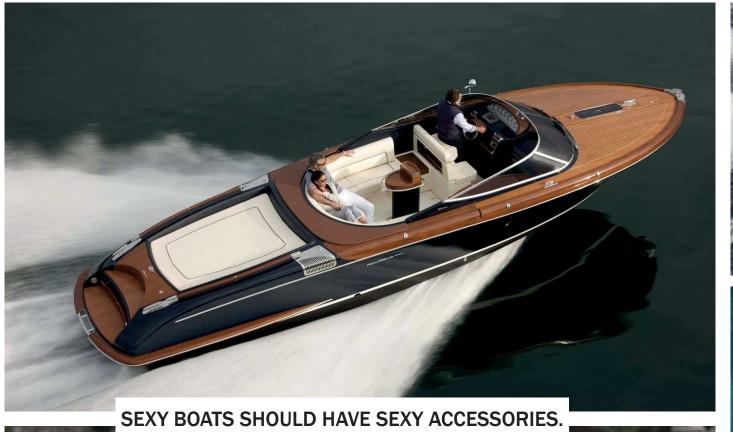

RIVA WINE SET

RED CROSS SHOVEL

FORWARD DRAW PISTOL HOLSTER

REMINGTON SURVIVAL KIT

TILITE WHEELCHAIR L.E.D.

COMPUTER MOUSE

**RIVA BOATS ARE SEXY.** 