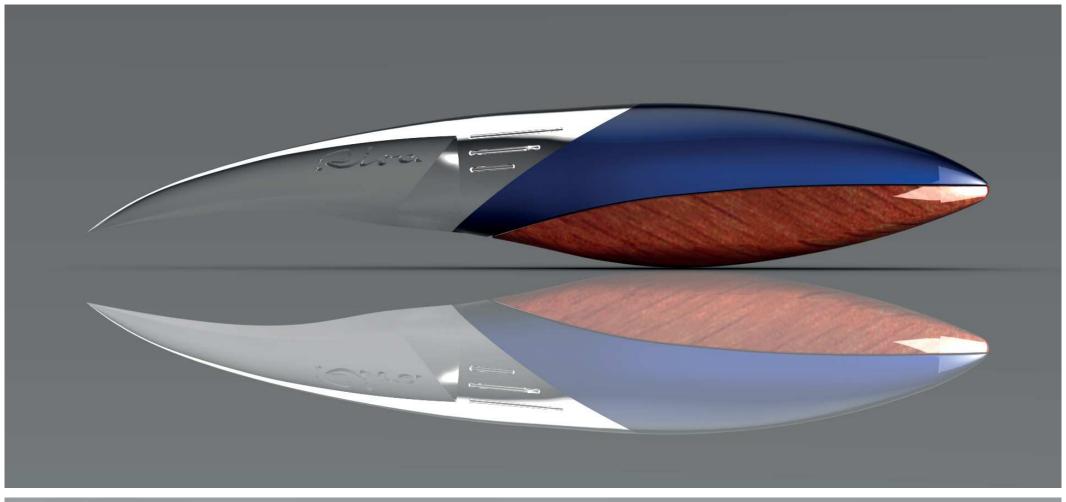

RIVA WINE SET

RED CROSS SHOVEL

FORWARD DRAW PISTOL HOLSTER

REMINGTON SURVIVAL KIT

TILITE WHEELCHAIR L.E.D.

COMPUTER MOUSE

**RIVA BOATS ARE SEXY.** 

## **MATERIALS**

**RED CROSS NEEDS HELP** 