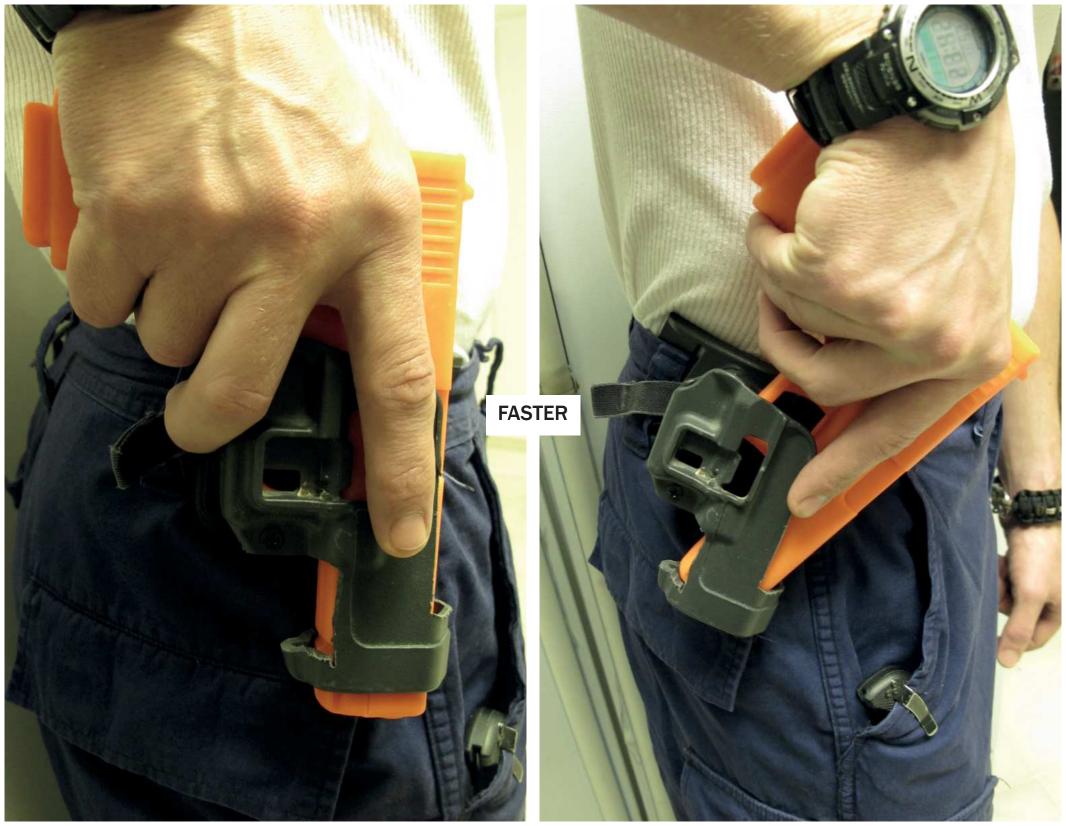

## **DANGEROUS**

PRESSING BUTTON WITH
TRIGGER FINGER CAN RESULT
IN PULLING PRESSURE ON
TRIGGER WHEN IT IS CLEARED
FROM HOLSTER.

THAT'S HOW YOU SHOOT YOURSELF.

GRIP FINGER ACTIVATED

MAGNET DRIVEN
SLIDER

ASKED US TO HELP THEM START A NEW LINE OF CAMPING GEAR.