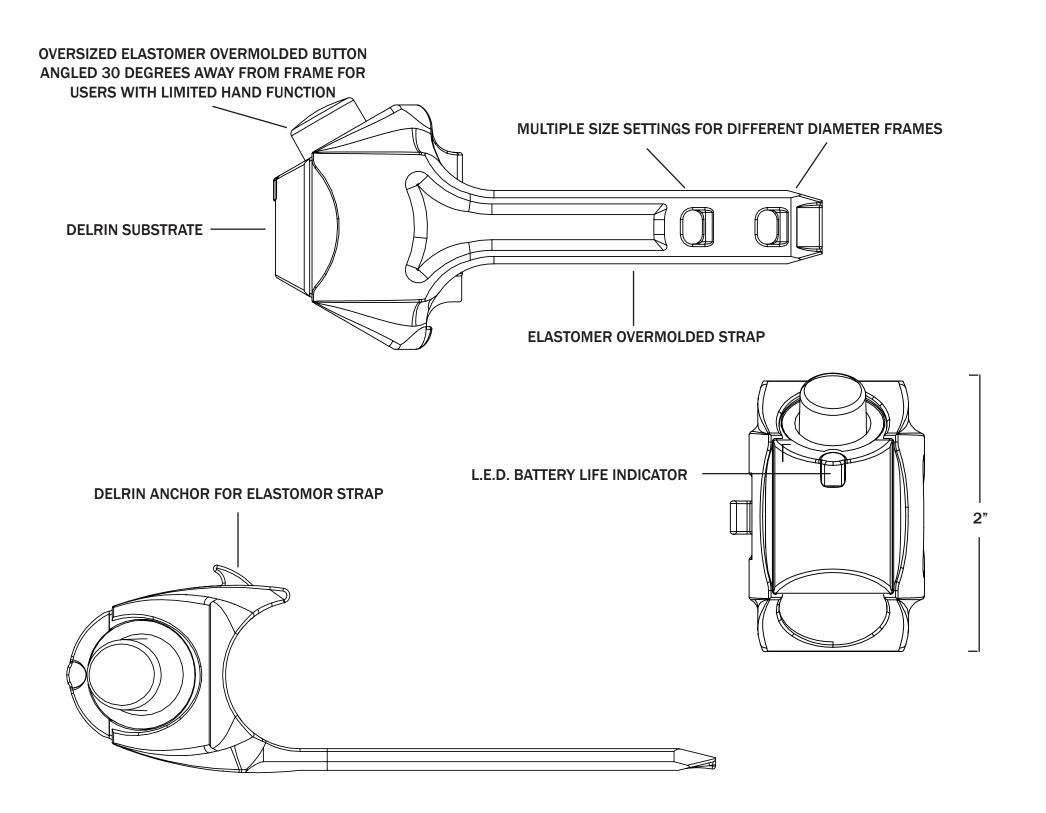

### MINIATURE STOVE

TILITE WANTED TO BE THE FIRST MANUAL WHEELCHAIR BRAND WITH L.E.D. HEADLIGHTS

### WHY?

HELP THE USER SEE SMALL OBSTACLES IN LOW LIGHT CONDITIONS.
HELP DRIVERS SEE THE USER IN LOW LIGHT CONDITIONS.
TO LOOK REALLY COOL IN ALL LIGHT CONDITIONS.

### THE HARD PART

TILITE WHEELCHAIRS ARE CUSTOM MANUFACTURED.

DIMENSIONS, NUMBER OF ACCESSORIES AND TYPES OF ACCESSORIES VARY.

ANY NEW PRODUCT NEEDS TO WORK WITH ALL AVAILABLE COMBINATIONS.

ACCESSORIES NEED TO BE AS LIGHT WEIGHT AS POSSIBLE.

# I WAS GIVEN THIS BUTTON SWITCH AND TASKED WITH CREATING A HOUSING THAT COULD BE MOUNTED ON EVERY POSSIBLE WHEELCHAIR SETUP.