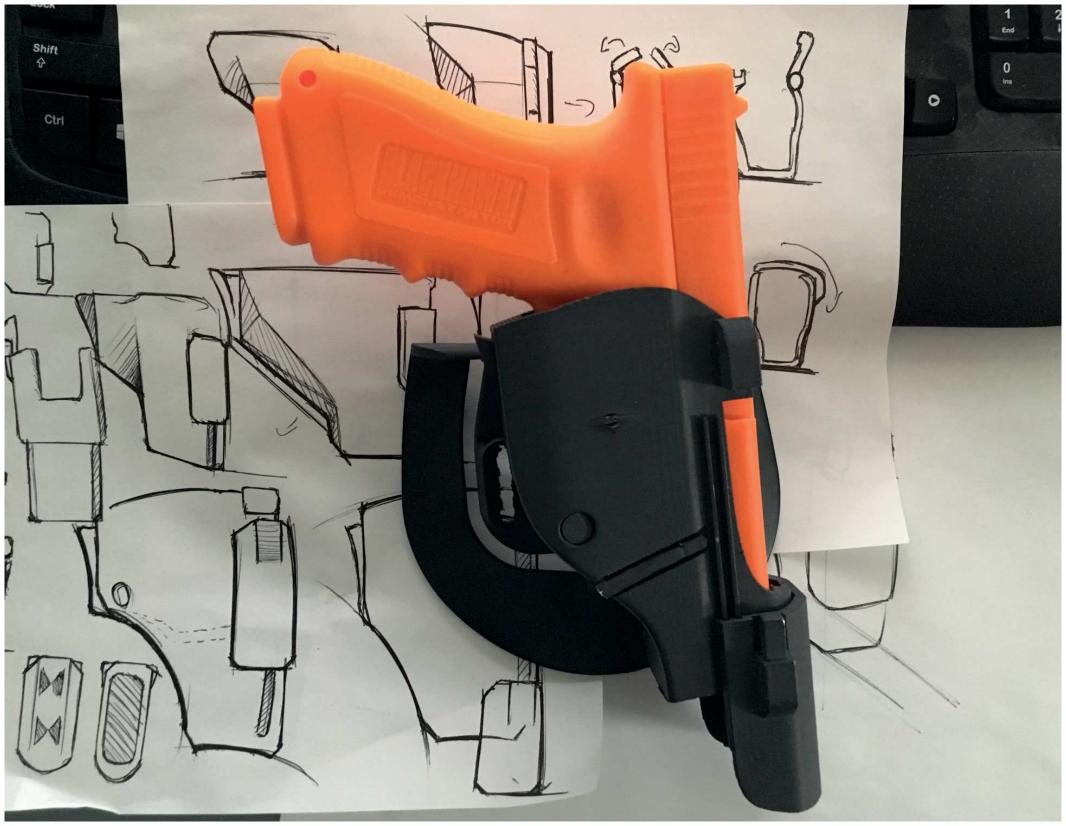

## QUICK DRAW PISTOL HOLSTER BECAUSE CURRENT HOLSTERS ARE SLOW

Current holsters require drawing the pistol vertically before bringing it into position. While beneficial in close quarters, I don't think it is neccessary.

There are no current level 2 or above holsters that are activated by anything other than thumb or trigger finger. This doesn't feel natural.

## **MOST POPULAR: SERPA**

REQUIRES PRESSING TRIGGER FINGER TOWARDS PISTOL FOR RELEASE.

## **DANGEROUS**

PRESSING BUTTON WITH
TRIGGER FINGER CAN RESULT
IN PULLING PRESSURE ON
TRIGGER WHEN IT IS CLEARED
FROM HOLSTER.

THAT'S HOW YOU SHOOT YOURSELF.

GRIP FINGER ACTIVATED

MAGNET DRIVEN
SLIDER

ASKED US TO HELP THEM START A NEW LINE OF CAMPING GEAR.