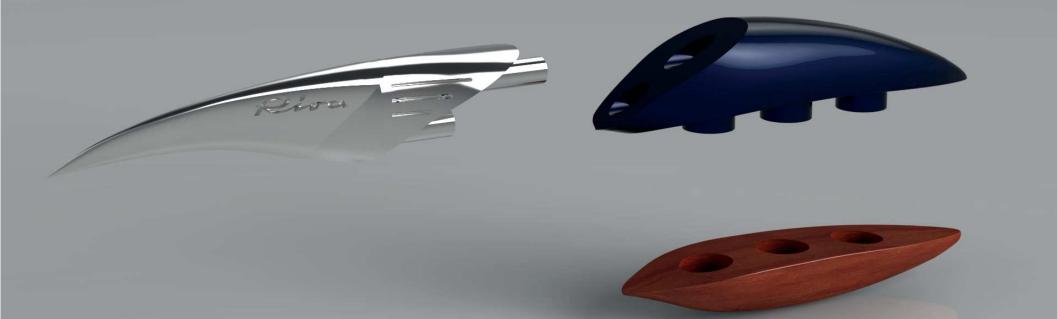

RIVA WINE SET

RED CROSS SHOVEL

FORWARD DRAW PISTOL HOLSTER

REMINGTON SURVIVAL KIT

TILITE WHEELCHAIR L.E.D.

COMPUTER MOUSE

**RIVA BOATS ARE SEXY.** 

## **MATERIALS**

**RED CROSS NEEDS HELP** 