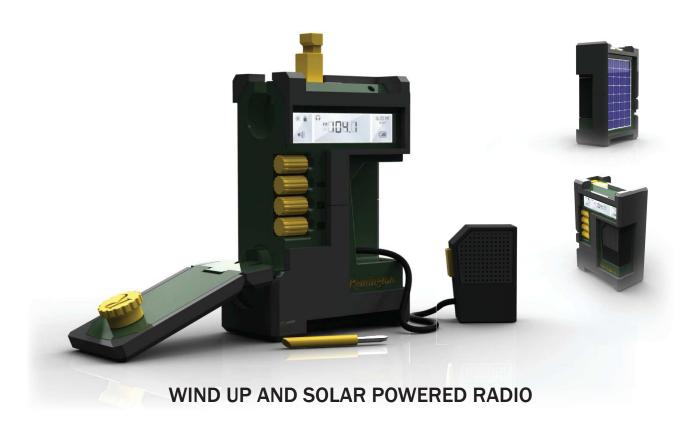

drawing the pistol vertically before bringing it into position. While beneficial in close quarters, I don't think it is neccessary.

There are no current level 2 or above holsters that are activated by anything other than thumb or trigger finger. This doesn't feel natural.



## **MOST POPULAR: SERPA**

REQUIRES PRESSING TRIGGER FINGER TOWARDS PISTOL FOR RELEASE.

## **DANGEROUS**

PRESSING BUTTON WITH
TRIGGER FINGER CAN RESULT
IN PULLING PRESSURE ON
TRIGGER WHEN IT IS CLEARED
FROM HOLSTER.

THAT'S HOW YOU SHOOT YOURSELF.

























GRIP FINGER ACTIVATED

MAGNET DRIVEN
SLIDER





ASKED US TO HELP THEM START A NEW LINE OF CAMPING GEAR.



















WE DECIDED TO TAKE ALL OF THESE...













AND MAKE A SURVIVAL KIT.

### I HELPED OUR TEAM CREATE SOME COOL TOOLS...



### **MODULAR POTS**



### MINIATURE STOVE

































TILITE WANTED TO BE THE FIRST MANUAL WHEELCHAIR BRAND WITH L.E.D. HEADLIGHTS

### WHY?

HELP THE USER SEE SMALL OBSTACLES IN LOW LIGHT CONDITIONS.
HELP DRIVERS SEE THE USER IN LOW LIGHT CONDITIONS.
TO LOOK REALLY COOL IN ALL LIGHT CONDITIONS.

### THE HARD PART

TILITE WHEELCHAIRS ARE CUSTOM MANUFACTURED.

DIMENSIONS, NUMBER OF ACCESSORIES AND TYPES OF ACCESSORIES VARY.

ANY NEW PRODUCT NEEDS TO WORK WITH ALL AVAILABLE COMBINATIONS.

ACCESSORIES NEED TO BE AS LIGHT WEIGHT AS POSSIBLE.









# I WAS GIVEN THIS BUTTON SWITCH AND TASKED WITH CREATING A HOUSING THAT COULD BE MOUNTED ON EVERY POSSIBLE WHEELCHAIR SETUP.



























## SUPER CAR INSPIRED MOUSE QUICK PROJECT FOR FUN









### LETS M