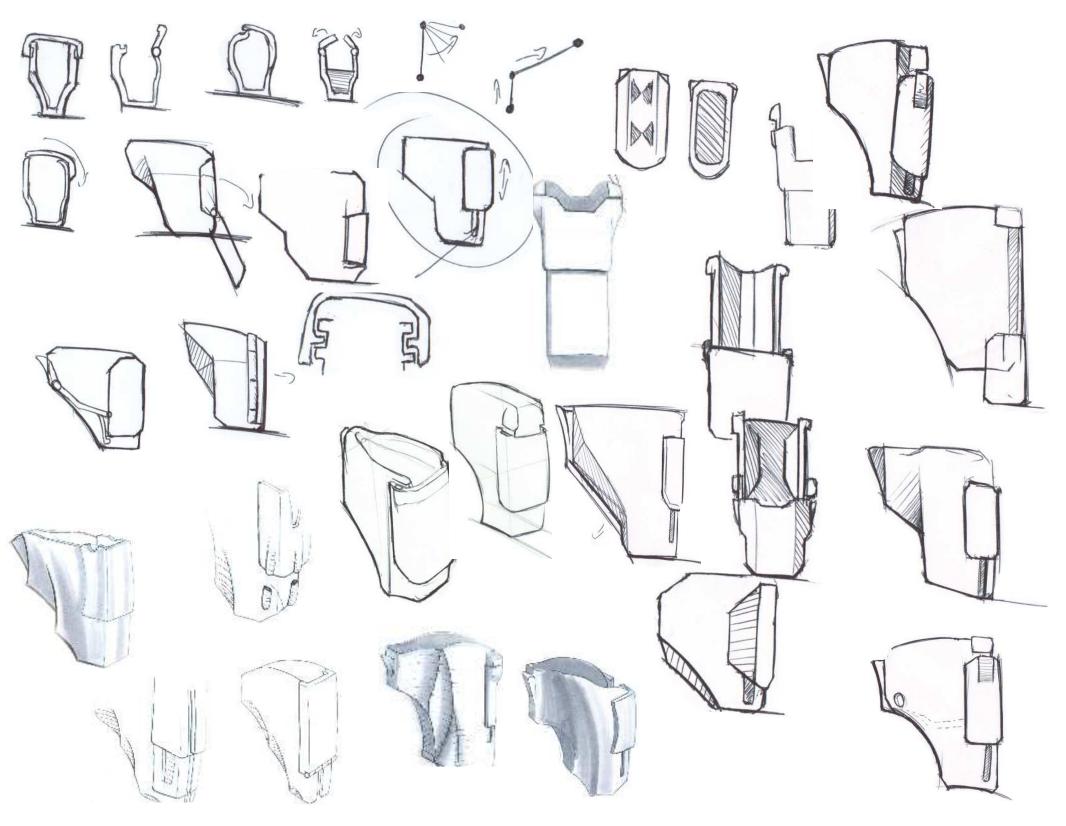

# I WAS GIVEN THIS BUTTON SWITCH AND TASKED WITH CREATING A HOUSING THAT COULD BE MOUNTED ON EVERY POSSIBLE WHEELCHAIR SETUP.