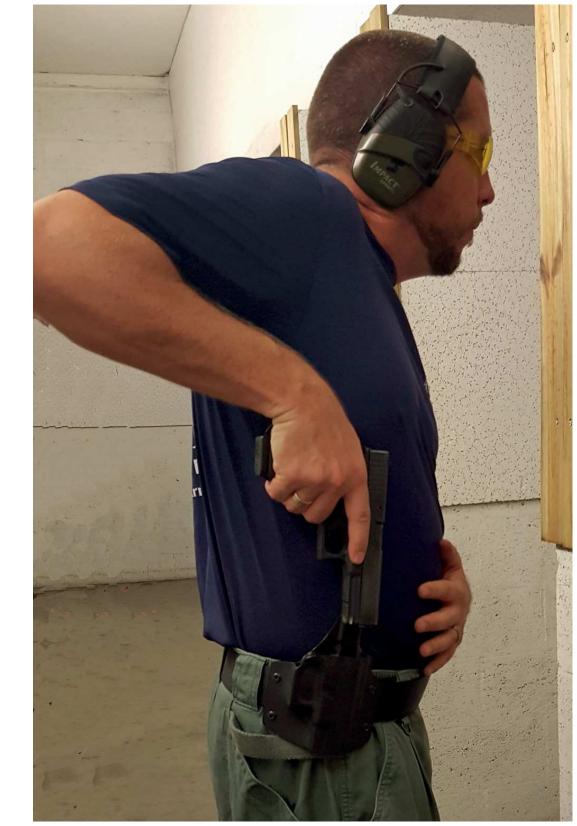

## QUICK DRAW PISTOL HOLSTER BECAUSE CURRENT HOLSTERS ARE SLOW

Current holsters require drawing the pistol vertically before bringing it into position. While beneficial in close quarters, I don't think it is neccessary.

There are no current level 2 or above holsters that are activated by anything other than thumb or trigger finger. This doesn't feel natural.