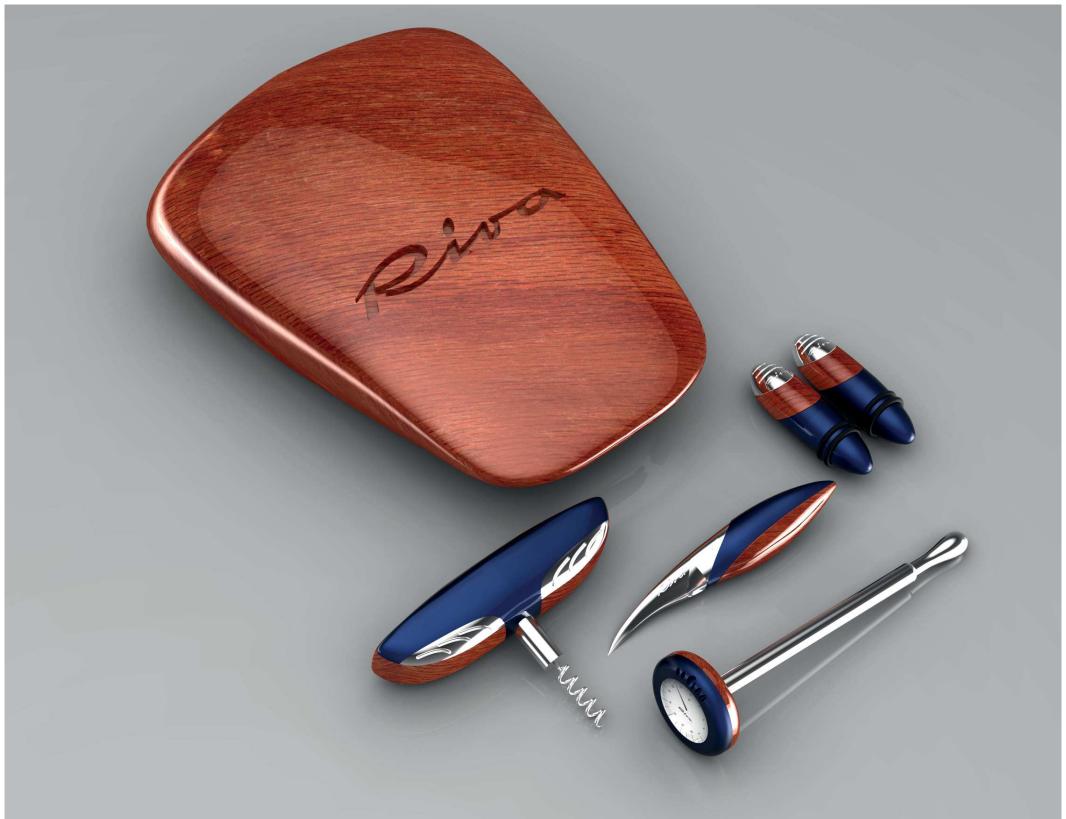

RIVA WINE SET

RED CROSS SHOVEL

FORWARD DRAW PISTOL HOLSTER

REMINGTON SURVIVAL KIT

TILITE WHEELCHAIR L.E.D.

COMPUTER MOUSE

**RIVA BOATS ARE SEXY.** 

## **MATERIALS**

**RED CROSS NEEDS HELP** 