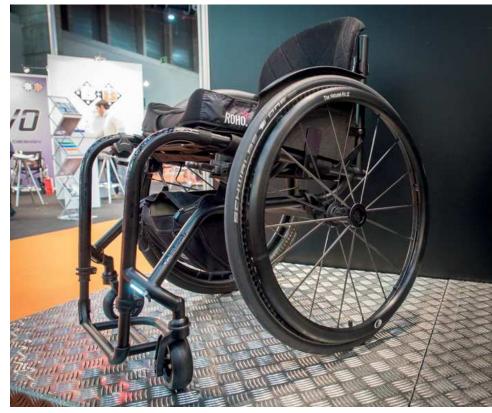

### MINIATURE STOVE

TILITE WANTED TO BE THE FIRST MANUAL WHEELCHAIR BRAND WITH L.E.D. HEADLIGHTS

### WHY?

HELP THE USER SEE SMALL OBSTACLES IN LOW LIGHT CONDITIONS.
HELP DRIVERS SEE THE USER IN LOW LIGHT CONDITIONS.
TO LOOK REALLY COOL IN ALL LIGHT CONDITIONS.

### THE HARD PART

TILITE WHEELCHAIRS ARE CUSTOM MANUFACTURED.

DIMENSIONS, NUMBER OF ACCESSORIES AND TYPES OF ACCESSORIES VARY.

ANY NEW PRODUCT NEEDS TO WORK WITH ALL AVAILABLE COMBINATIONS.

ACCESSORIES NEED TO BE AS LIGHT WEIGHT AS POSSIBLE.

# I WAS GIVEN THIS BUTTON SWITCH AND TASKED WITH CREATING A HOUSING THAT COULD BE MOUNTED ON EVERY POSSIBLE WHEELCHAIR SETUP.