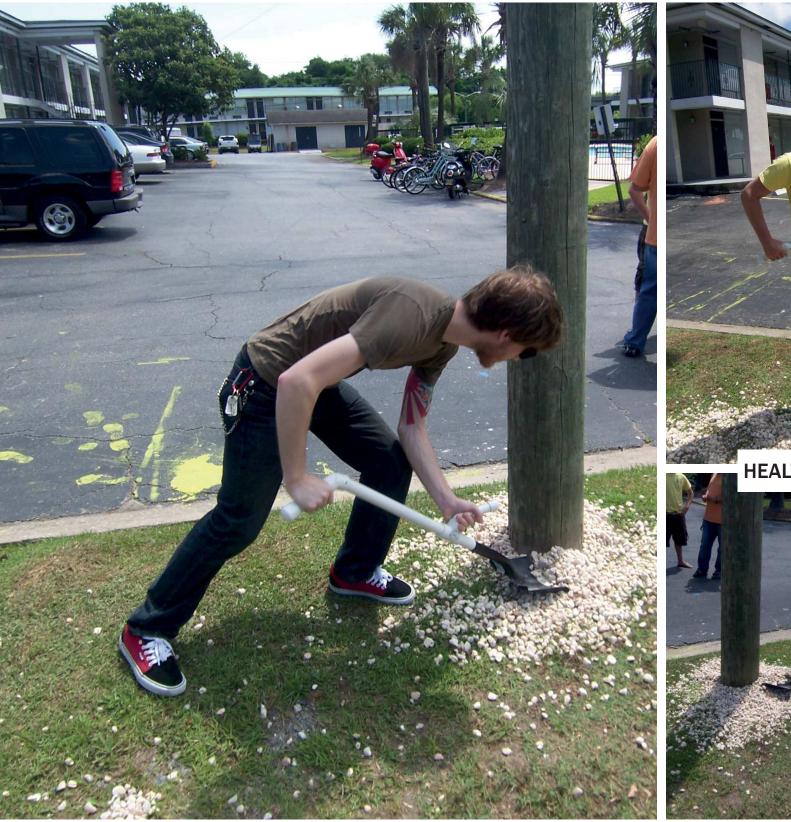

## **MATERIALS**

**RED CROSS NEEDS HELP** 

## **DANGEROUS**

PRESSING BUTTON WITH
TRIGGER FINGER CAN RESULT
IN PULLING PRESSURE ON
TRIGGER WHEN IT IS CLEARED
FROM HOLSTER.

THAT'S HOW YOU SHOOT YOURSELF.

GRIP FINGER ACTIVATED

MAGNET DRIVEN
SLIDER

ASKED US TO HELP THEM START A NEW LINE OF CAMPING GEAR.