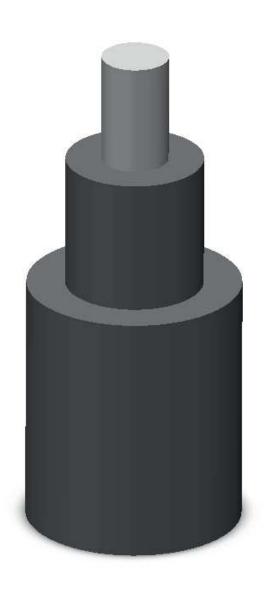

# I WAS GIVEN THIS BUTTON SWITCH AND TASKED WITH CREATING A HOUSING THAT COULD BE MOUNTED ON EVERY POSSIBLE WHEELCHAIR SETUP.