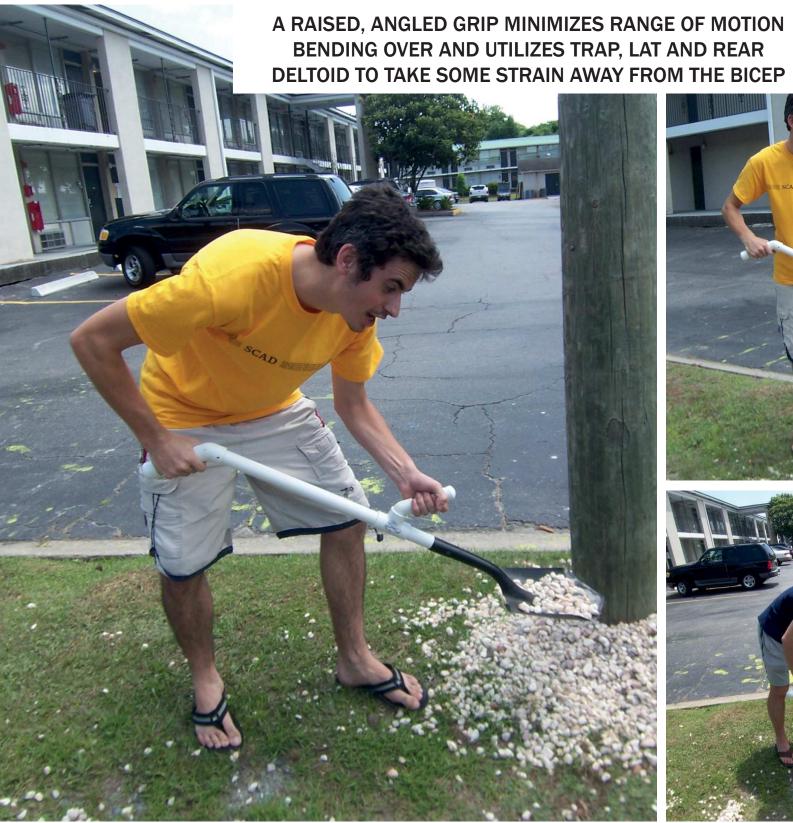

## **MATERIALS**

**RED CROSS NEEDS HELP** 

## **DANGEROUS**

PRESSING BUTTON WITH
TRIGGER FINGER CAN RESULT
IN PULLING PRESSURE ON
TRIGGER WHEN IT IS CLEARED
FROM HOLSTER.

THAT'S HOW YOU SHOOT YOURSELF.

GRIP FINGER ACTIVATED

MAGNET DRIVEN
SLIDER

ASKED US TO HELP THEM START A NEW LINE OF CAMPING GEAR.