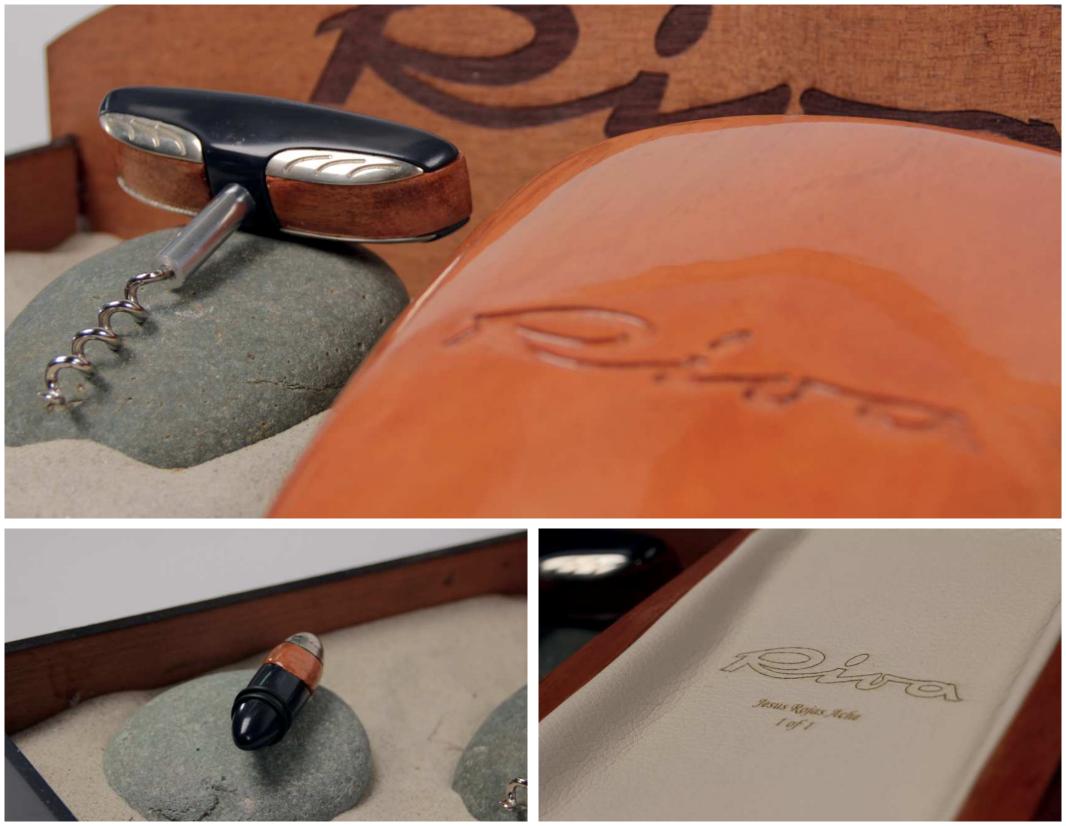

RIVA WINE SET

RED CROSS SHOVEL

FORWARD DRAW PISTOL HOLSTER

REMINGTON SURVIVAL KIT

TILITE WHEELCHAIR L.E.D.

COMPUTER MOUSE

**RIVA BOATS ARE SEXY.** 