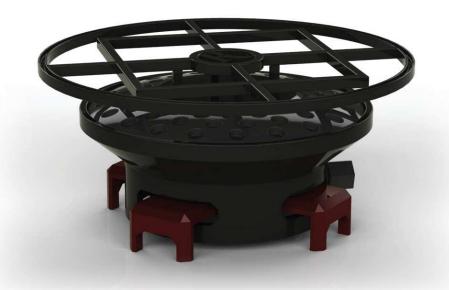

### MINIATURE STOVE

TILITE WANTED TO BE THE FIRST MANUAL WHEELCHAIR BRAND WITH L.E.D. HEADLIGHTS