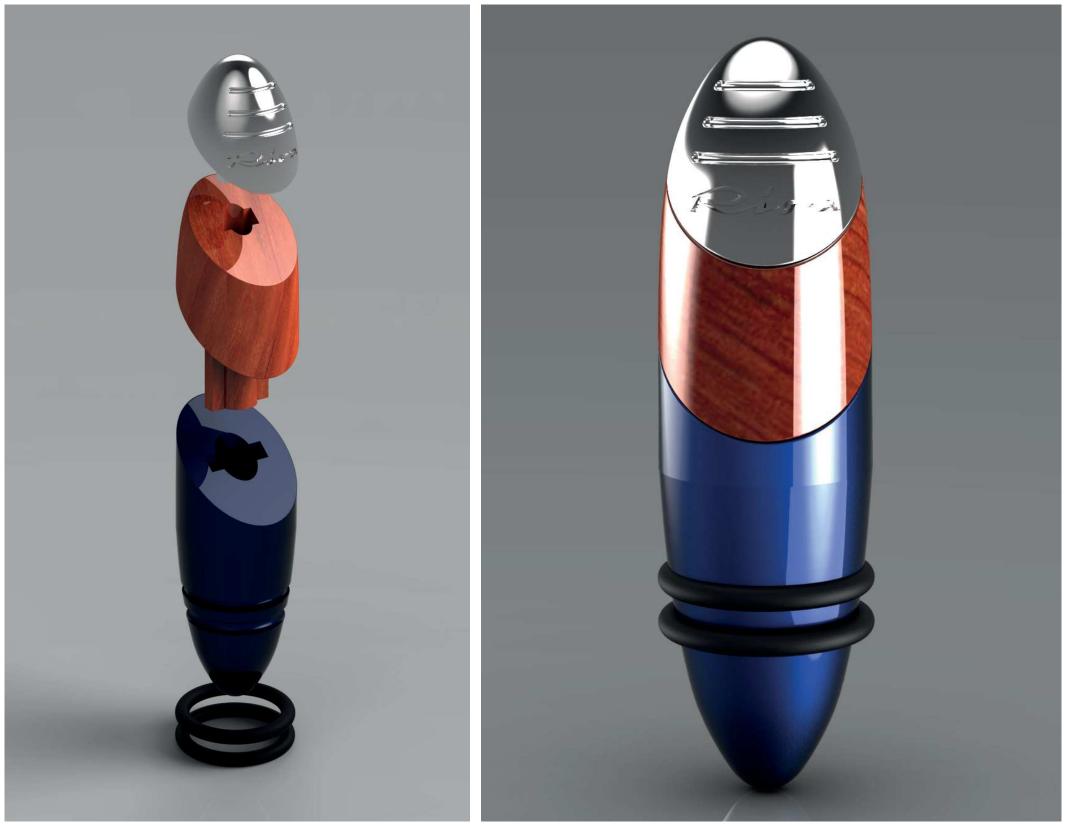

RIVA WINE SET

RED CROSS SHOVEL

FORWARD DRAW PISTOL HOLSTER

REMINGTON SURVIVAL KIT

TILITE WHEELCHAIR L.E.D.

COMPUTER MOUSE

**RIVA BOATS ARE SEXY.** 

## **MATERIALS**

**RED CROSS NEEDS HELP** 