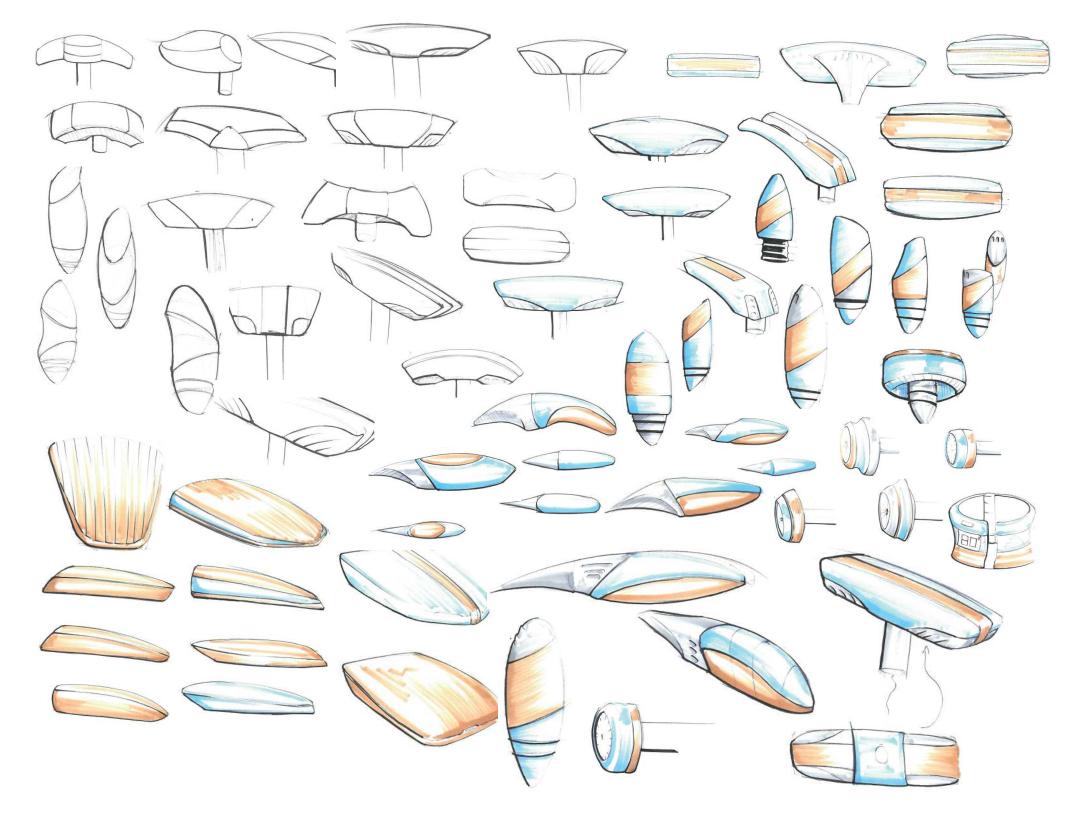

RIVA WINE SET

RED CROSS SHOVEL

FORWARD DRAW PISTOL HOLSTER

REMINGTON SURVIVAL KIT

TILITE WHEELCHAIR L.E.D.

COMPUTER MOUSE

**RIVA BOATS ARE SEXY.** 