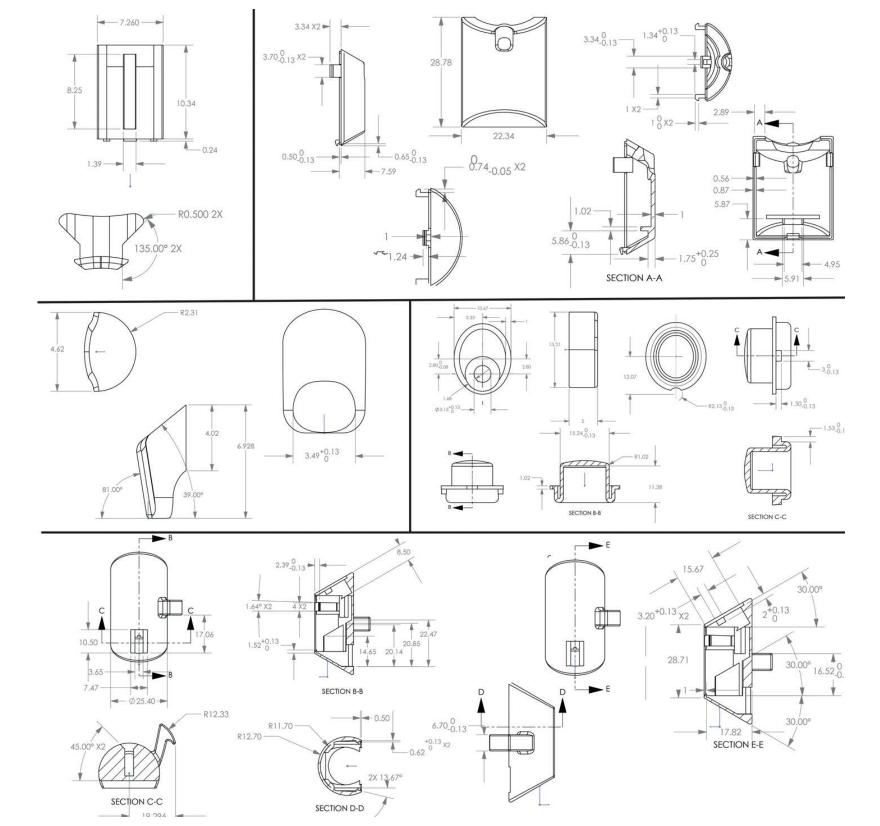

### MINIATURE STOVE

TILITE WANTED TO BE THE FIRST MANUAL WHEELCHAIR BRAND WITH L.E.D. HEADLIGHTS

### WHY?

HELP THE USER SEE SMALL OBSTACLES IN LOW LIGHT CONDITIONS.
HELP DRIVERS SEE THE USER IN LOW LIGHT CONDITIONS.
TO LOOK REALLY COOL IN ALL LIGHT CONDITIONS.

### THE HARD PART

TILITE WHEELCHAIRS ARE CUSTOM MANUFACTURED.

DIMENSIONS, NUMBER OF ACCESSORIES AND TYPES OF ACCESSORIES VARY.

ANY NEW PRODUCT NEEDS TO WORK WITH ALL AVAILABLE COMBINATIONS.

ACCESSORIES NEED TO BE AS LIGHT WEIGHT AS POSSIBLE.

# I WAS GIVEN THIS BUTTON SWITCH AND TASKED WITH CREATING A HOUSING THAT COULD BE MOUNTED ON EVERY POSSIBLE WHEELCHAIR SETUP.