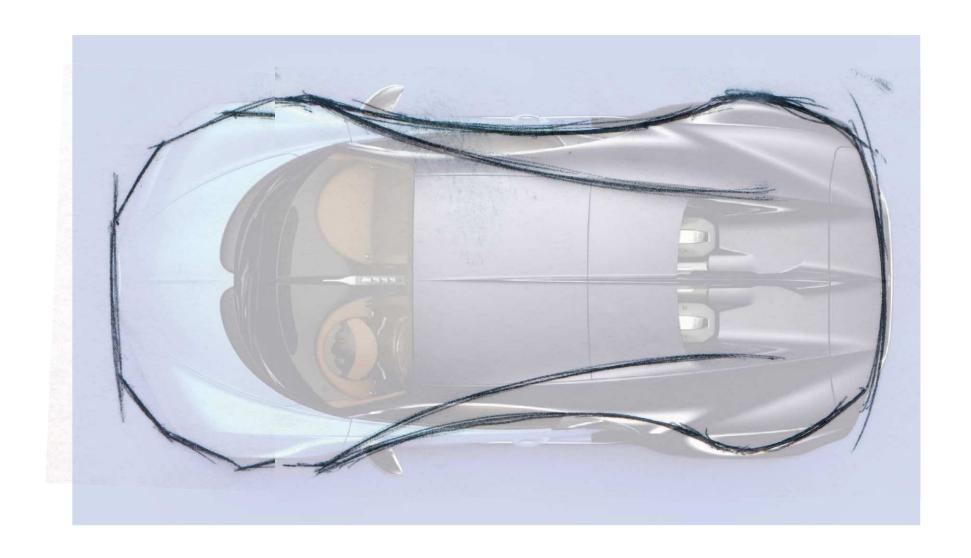

## SUPER CAR INSPIRED MOUSE QUICK PROJECT FOR FUN

### LETS MAKE A MOUSE USING BASIC FORMS FROM EXOTIC CARS