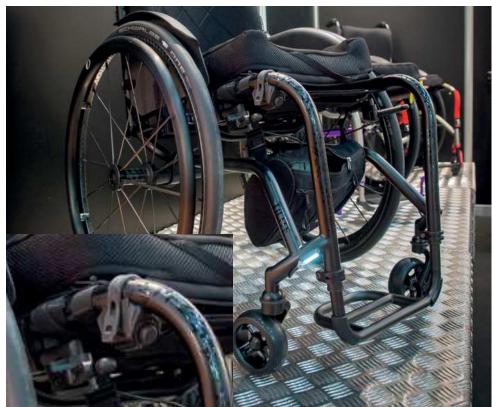

### THE HARD PART

TILITE WHEELCHAIRS ARE CUSTOM MANUFACTURED.

DIMENSIONS, NUMBER OF ACCESSORIES AND TYPES OF ACCESSORIES VARY.

ANY NEW PRODUCT NEEDS TO WORK WITH ALL AVAILABLE COMBINATIONS.

ACCESSORIES NEED TO BE AS LIGHT WEIGHT AS POSSIBLE.

# I WAS GIVEN THIS BUTTON SWITCH AND TASKED WITH CREATING A HOUSING THAT COULD BE MOUNTED ON EVERY POSSIBLE WHEELCHAIR SETUP.