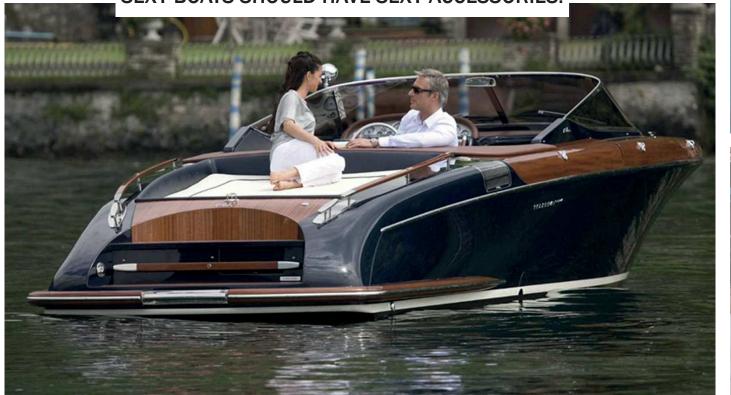

RIVA WINE SET

RED CROSS SHOVEL

FORWARD DRAW PISTOL HOLSTER

REMINGTON SURVIVAL KIT

TILITE WHEELCHAIR L.E.D.

COMPUTER MOUSE

**RIVA BOATS ARE SEXY.** 