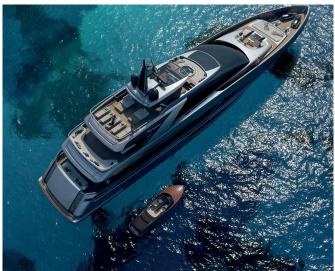

RIVA WINE SET

RED CROSS SHOVEL

FORWARD DRAW PISTOL HOLSTER

REMINGTON SURVIVAL KIT

TILITE WHEELCHAIR L.E.D.

COMPUTER MOUSE

**RIVA BOATS ARE SEXY.** 