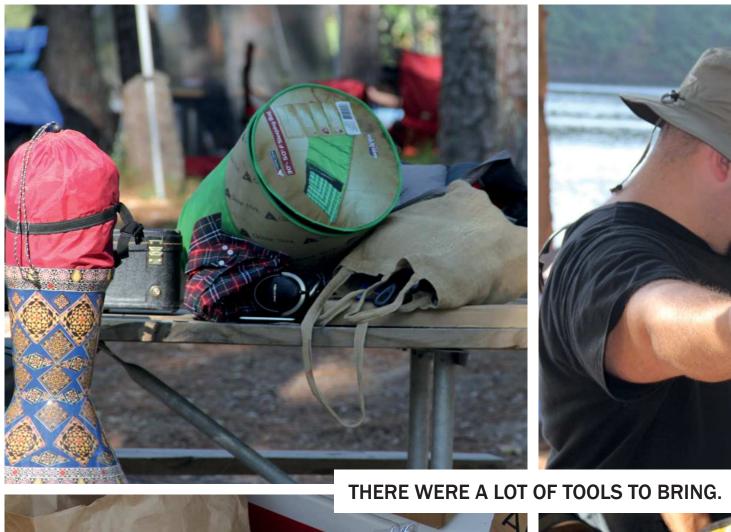

## **DANGEROUS**

PRESSING BUTTON WITH
TRIGGER FINGER CAN RESULT
IN PULLING PRESSURE ON
TRIGGER WHEN IT IS CLEARED
FROM HOLSTER.

THAT'S HOW YOU SHOOT YOURSELF.

GRIP FINGER ACTIVATED

MAGNET DRIVEN
SLIDER

ASKED US TO HELP THEM START A NEW LINE OF CAMPING GEAR.

WE DECIDED TO TAKE ALL OF THESE...

AND MAKE A SURVIVAL KIT.