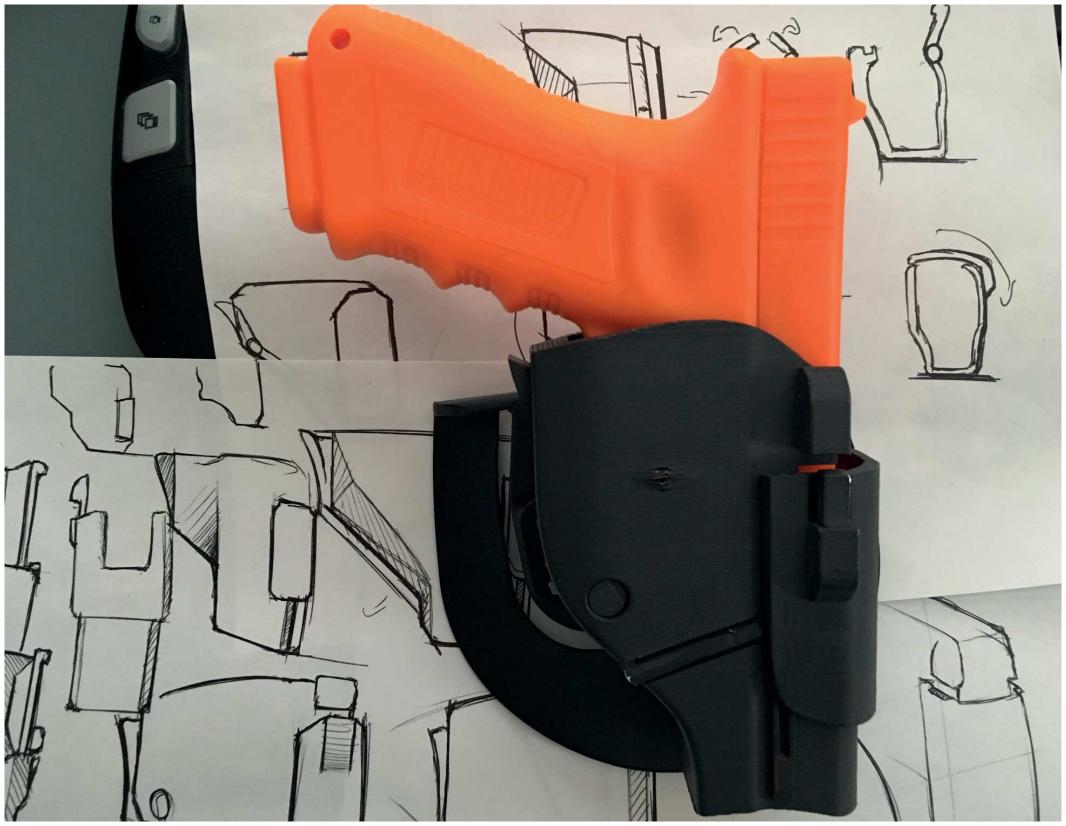

## QUICK DRAW PISTOL HOLSTER BECAUSE CURRENT HOLSTERS ARE SLOW

Current holsters require drawing the pistol vertically before bringing it into position. While beneficial in close quarters, I don't think it is neccessary.

## **DANGEROUS**

PRESSING BUTTON WITH
TRIGGER FINGER CAN RESULT
IN PULLING PRESSURE ON
TRIGGER WHEN IT IS CLEARED
FROM HOLSTER.

THAT'S HOW YOU SHOOT YOURSELF.

GRIP FINGER ACTIVATED

MAGNET DRIVEN
SLIDER

ASKED US TO HELP THEM START A NEW LINE OF CAMPING GEAR.