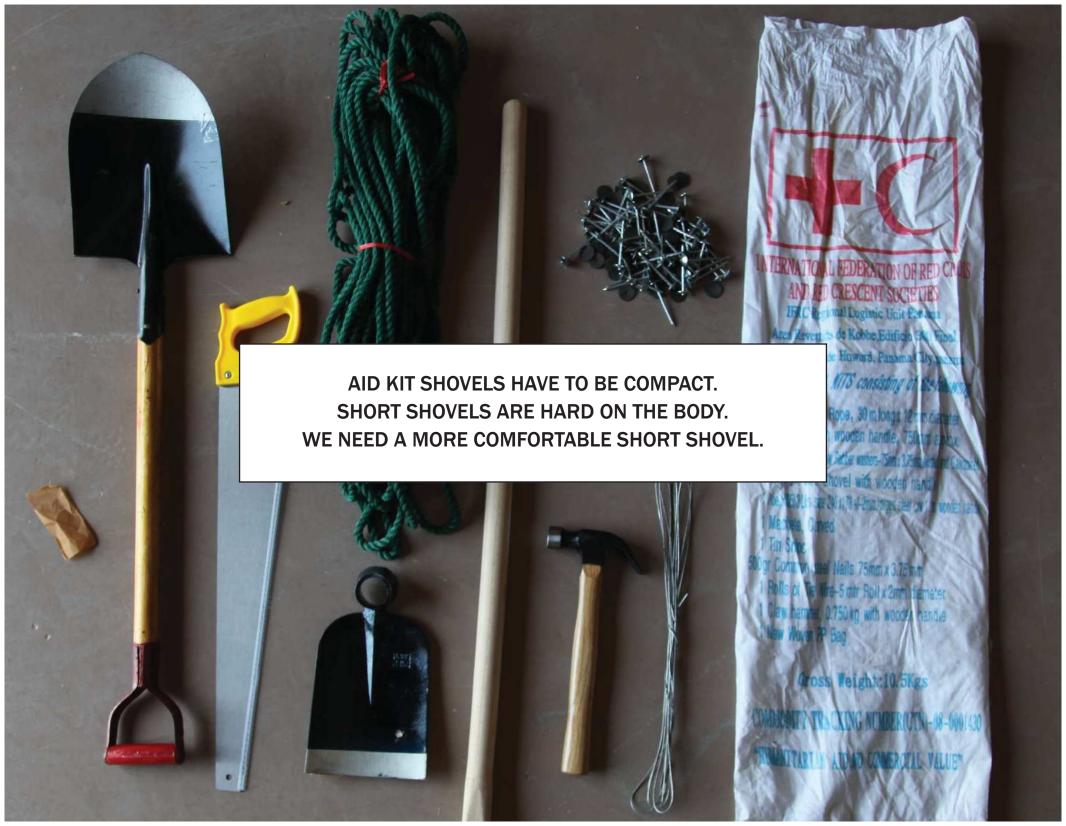

RIVA WINE SET

RED CROSS SHOVEL

FORWARD DRAW PISTOL HOLSTER

REMINGTON SURVIVAL KIT

TILITE WHEELCHAIR L.E.D.

COMPUTER MOUSE



**RIVA BOATS ARE SEXY.** 











## **MATERIALS**







































**RED CROSS NEEDS HELP** 























## QUICK DRAW PISTOL HOLSTER BECAUSE CURRENT HOLSTERS ARE SLOW

Current holsters require drawing the pistol vertically before bringing it into position. While beneficial in close quarters, I don't think it is neccessary.

There are no current level 2 or above holsters that are activated by anything other than thumb or trigger finger. This doesn't feel natural.



## **MOST POPULAR: SERPA**

REQUIRES PRESSING TRIGGER FINGER TOWARDS PISTOL FOR RELEASE.

## **DANGEROUS**

PRESSING BUTTON WITH
TRIGGER FINGER CAN RESULT
IN PULLING PRESSURE ON
TRIGGER WHEN IT IS CLEARED
FROM HOLSTER.

THAT'S HOW YOU SHOOT YOURSELF.

























GRIP FINGER ACTIVATED

MAGNET DRIVEN
SLIDER





ASKED US TO HELP THEM START A NEW LINE OF CAMPING GEAR.



















WE DECIDED TO