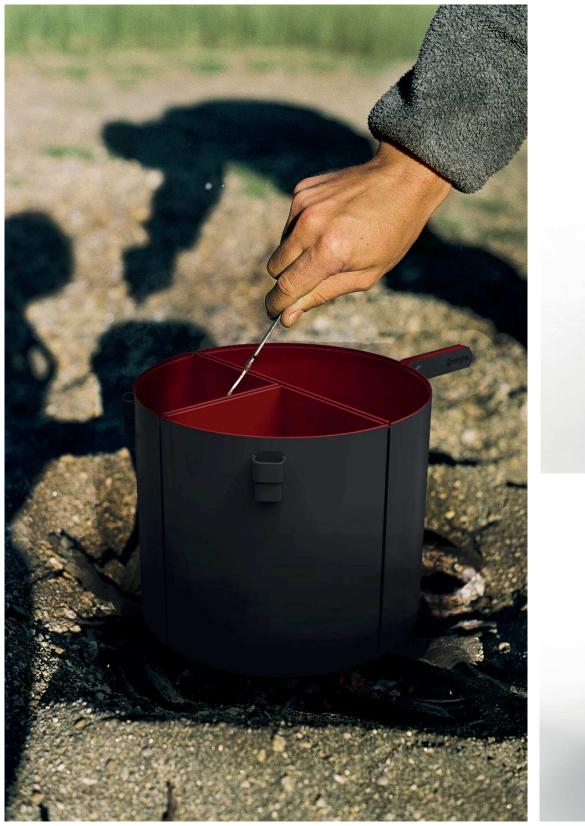

into position. While beneficial in close quarters, I don't think it is neccessary.

There are no current level 2 or above holsters that are activated by anything other than thumb or trigger finger. This doesn't feel natural.



## **MOST POPULAR: SERPA**

REQUIRES PRESSING TRIGGER FINGER TOWARDS PISTOL FOR RELEASE.

## **DANGEROUS**

PRESSING BUTTON WITH
TRIGGER FINGER CAN RESULT
IN PULLING PRESSURE ON
TRIGGER WHEN IT IS CLEARED
FROM HOLSTER.

THAT'S HOW YOU SHOOT YOURSELF.

























GRIP FINGER ACTIVATED

MAGNET DRIVEN
SLIDER





ASKED US TO HELP THEM START A NEW LINE OF CAMPING GEAR.



















WE DECIDED TO TAKE ALL OF THESE...













AND MAKE A SURVIVAL KIT.

### I HELPED OUR TEAM CREATE SOME COOL TOOLS...



### **MODULAR POTS**



### MINIATURE STOVE

































TILITE WANTED TO BE THE FIRST MANUAL WHEELCHAIR BRAND WITH L.E.D. HEADLIGHTS

### WHY?

HELP THE USER SEE SMALL OBSTACLES IN LOW LIGHT CONDITIONS.
HELP DRIVERS SEE THE USER IN LOW LIGHT CONDITIONS.
TO LOOK REALLY COOL IN ALL LIGHT CONDITIONS.

### THE HARD PART

TILITE WHEELCHAIRS ARE CUSTOM MANUFACTURED.

DIMENSIONS, NUMBER OF ACCESSORIES AND TYPES OF ACCESSORIES VARY.

ANY NEW PRODUCT NEEDS TO WORK WITH ALL AVAILABLE COMBINATIONS.

ACCESSORIES NEED TO BE AS LIGHT WEIGHT AS POSSIBLE.









# I WAS GIVEN THIS BUTTON SWITCH AND TASKED WITH CREATING A HOUSING THAT COULD BE MOUNTED ON EVERY POSSIBLE WHEELCHAIR SETUP.



























## SUPER CAR INSPIRED MOUSE QUICK PROJECT FOR FUN









### LETS MAKE A MOUSE USING BASIC FORMS FROM EXOTIC CARS