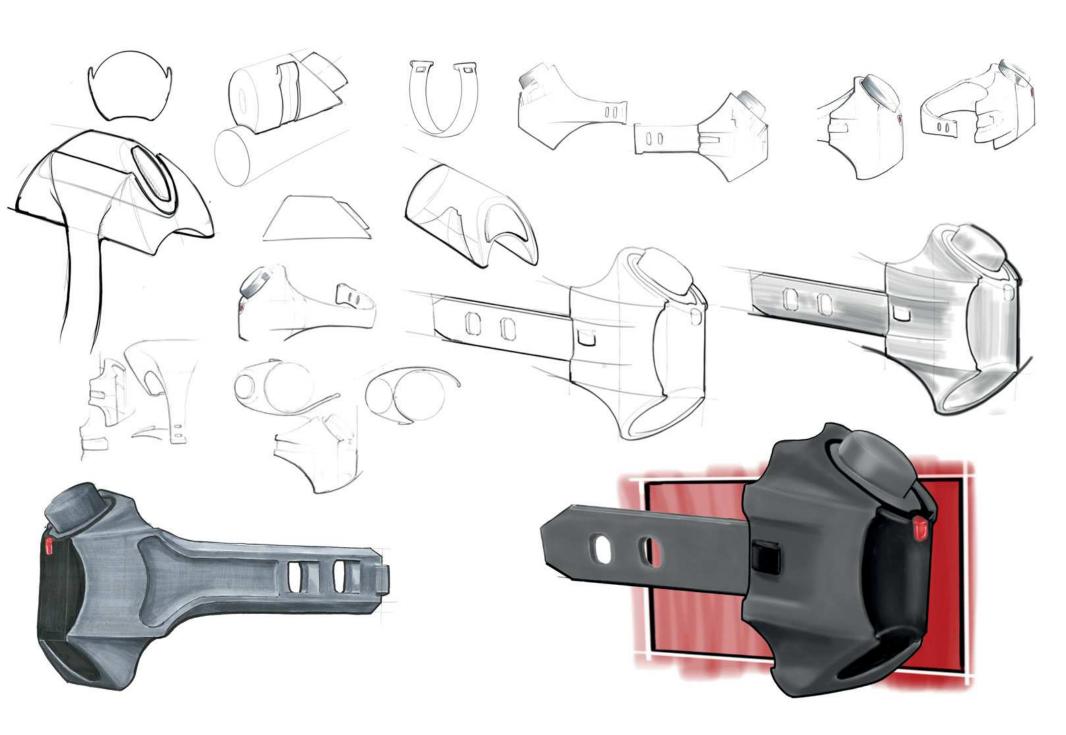

### MINIATURE STOVE

TILITE WANTED TO BE THE FIRST MANUAL WHEELCHAIR BRAND WITH L.E.D. HEADLIGHTS

### WHY?

HELP THE USER SEE SMALL OBSTACLES IN LOW LIGHT CONDITIONS.
HELP DRIVERS SEE THE USER IN LOW LIGHT CONDITIONS.
TO LOOK REALLY COOL IN ALL LIGHT CONDITIONS.

### THE HARD PART

TILITE WHEELCHAIRS ARE CUSTOM MANUFACTURED.

DIMENSIONS, NUMBER OF ACCESSORIES AND TYPES OF ACCESSORIES VARY.

ANY NEW PRODUCT NEEDS TO WORK WITH ALL AVAILABLE COMBINATIONS.

ACCESSORIES NEED TO BE AS LIGHT WEIGHT AS POSSIBLE.

# I WAS GIVEN THIS BUTTON SWITCH AND TASKED WITH CREATING A HOUSING THAT COULD BE MOUNTED ON EVERY POSSIBLE WHEELCHAIR SETUP.