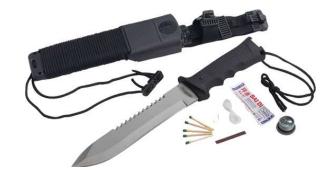

## **DANGEROUS**

PRESSING BUTTON WITH
TRIGGER FINGER CAN RESULT
IN PULLING PRESSURE ON
TRIGGER WHEN IT IS CLEARED
FROM HOLSTER.

THAT'S HOW YOU SHOOT YOURSELF.

GRIP FINGER ACTIVATED

MAGNET DRIVEN
SLIDER

ASKED US TO HELP THEM START A NEW LINE OF CAMPING GEAR.

WE DECIDED TO TAKE ALL OF THESE...

AND MAKE A SURVIVAL KIT.