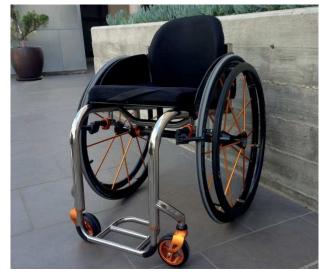

### MINIATURE STOVE

TILITE WANTED TO BE THE FIRST MANUAL WHEELCHAIR BRAND WITH L.E.D. HEADLIGHTS

### WHY?

HELP THE USER SEE SMALL OBSTACLES IN LOW LIGHT CONDITIONS.
HELP DRIVERS SEE THE USER IN LOW LIGHT CONDITIONS.
TO LOOK REALLY COOL IN ALL LIGHT CONDITIONS.

### THE HARD PART

TILITE WHEELCHAIRS ARE CUSTOM MANUFACTURED.

DIMENSIONS, NUMBER OF ACCESSORIES AND TYPES OF ACCESSORIES VARY.

ANY NEW PRODUCT NEEDS TO WORK WITH ALL AVAILABLE COMBINATIONS.

ACCESSORIES NEED TO BE AS LIGHT WEIGHT AS POSSIBLE.

# I WAS GIVEN THIS BUTTON SWITCH AND TASKED WITH CREATING A HOUSING THAT COULD BE MOUNTED ON EVERY POSSIBLE WHEELCHAIR SETUP.