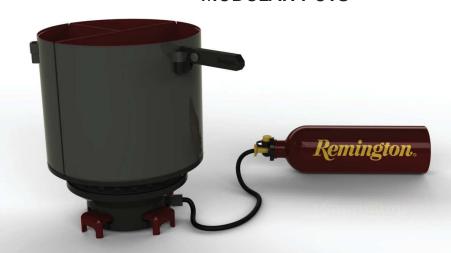

### **MODULAR POTS**

### MINIATURE STOVE

TILITE WANTED TO BE THE FIRST MANUAL WHEELCHAIR BRAND WITH L.E.D. HEADLIGHTS