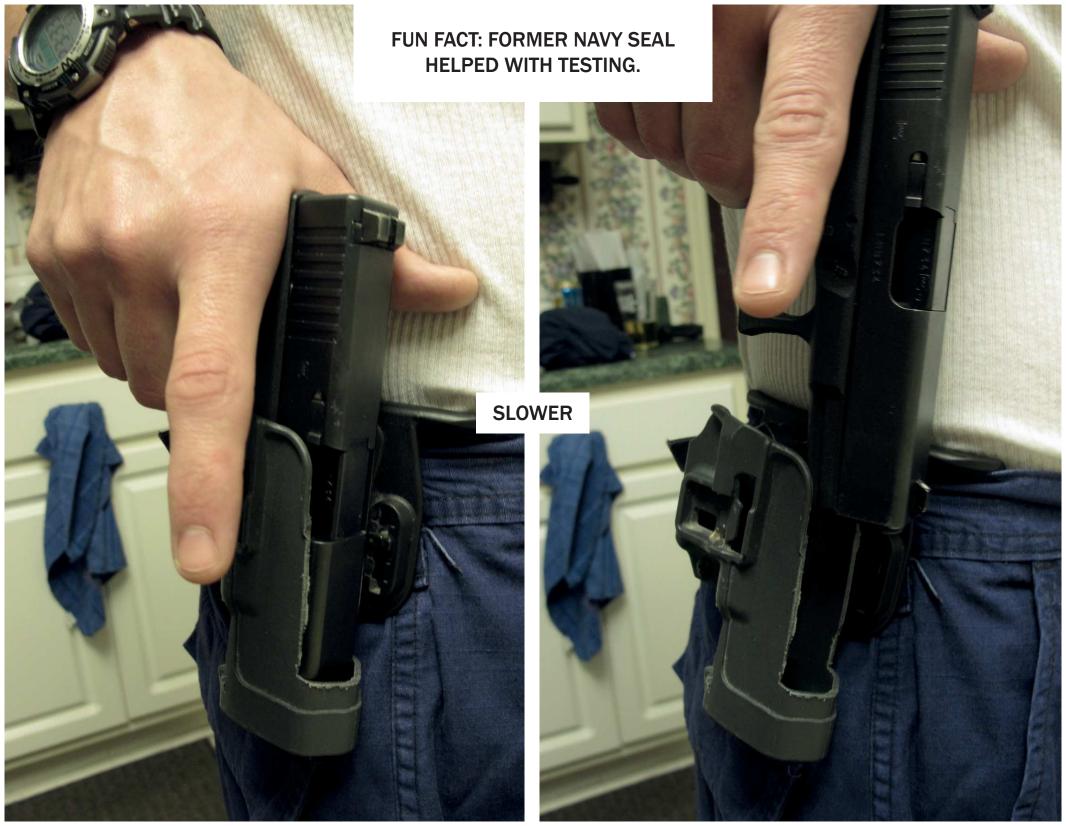

## QUICK DRAW PISTOL HOLSTER BECAUSE CURRENT HOLSTERS ARE SLOW

Current holsters require drawing the pistol vertically before bringing it into position. While beneficial in close quarters, I don't think it is neccessary.

There are no current level 2 or above holsters that are activated by anything other than thumb or trigger finger. This doesn't feel natural.

## **DANGEROUS**

PRESSING BUTTON WITH
TRIGGER FINGER CAN RESULT
IN PULLING PRESSURE ON
TRIGGER WHEN IT IS CLEARED
FROM HOLSTER.

THAT'S HOW YOU SHOOT YOURSELF.

GRIP FINGER ACTIVATED

MAGNET DRIVEN
SLIDER

ASKED US TO HELP THEM START A NEW LINE OF CAMPING GEAR.