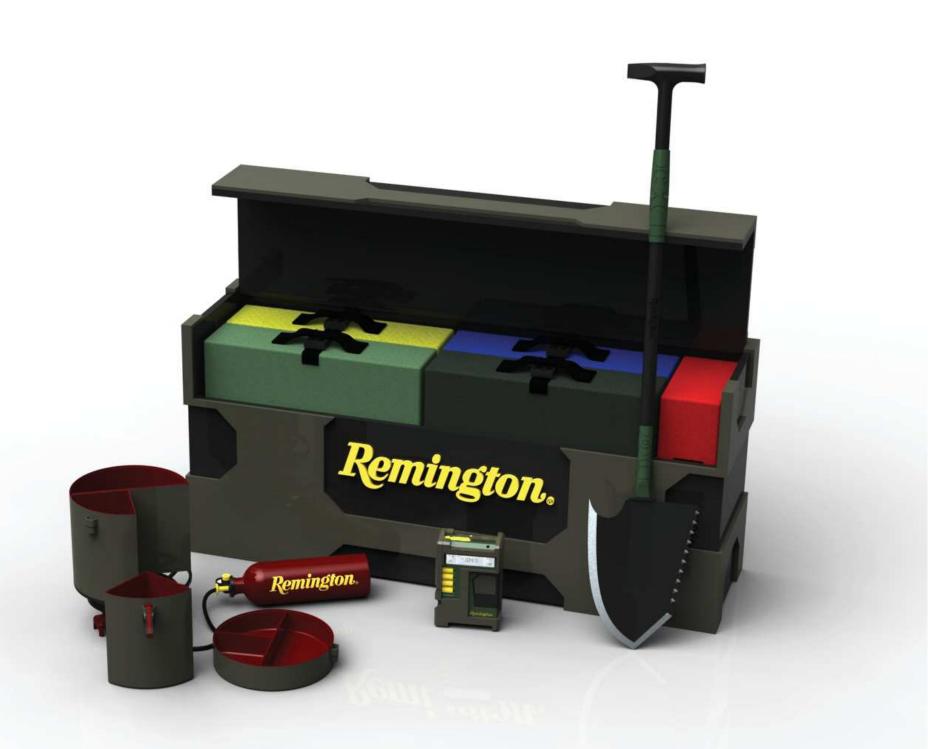

## **DANGEROUS**

PRESSING BUTTON WITH
TRIGGER FINGER CAN RESULT
IN PULLING PRESSURE ON
TRIGGER WHEN IT IS CLEARED
FROM HOLSTER.

THAT'S HOW YOU SHOOT YOURSELF.

GRIP FINGER ACTIVATED

MAGNET DRIVEN
SLIDER

ASKED US TO HELP THEM START A NEW LINE OF CAMPING GEAR.

WE DECIDED TO TAKE ALL OF THESE...

AND MAKE A SURVIVAL KIT.

### I HELPED OUR TEAM CREATE SOME COOL TOOLS...

### **MODULAR POTS**

### MINIATURE STOVE

TILITE WANTED TO BE THE FIRST MANUAL WHEELCHAIR BRAND WITH L.E.D. HEADLIGHTS