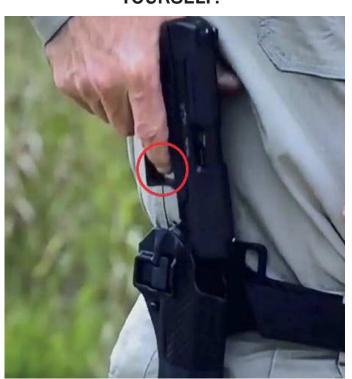

## **MOST POPULAR: SERPA**

REQUIRES PRESSING TRIGGER FINGER TOWARDS PISTOL FOR RELEASE.

## **DANGEROUS**

PRESSING BUTTON WITH
TRIGGER FINGER CAN RESULT
IN PULLING PRESSURE ON
TRIGGER WHEN IT IS CLEARED
FROM HOLSTER.

THAT'S HOW YOU SHOOT YOURSELF.

GRIP FINGER ACTIVATED

MAGNET DRIVEN
SLIDER

ASKED US TO HELP THEM START A NEW LINE OF CAMPING GEAR.